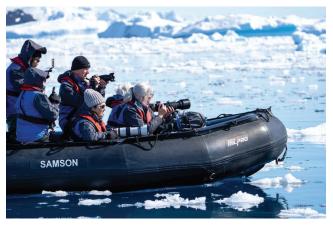

## **Zodiac** Cruises

000

Explore rocky coves, marvel at spectacular glaciers and icebergs, discover secluded bays and search for wildlife in hard-to-reach places in our fleet of trusty Zodiacs - sturdy and heavy-duty inflatable rubber speedboats.