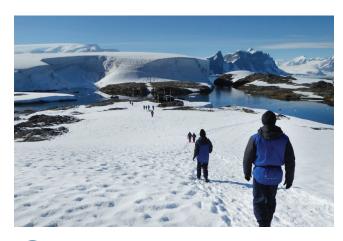

#### Guided Hikes

- 000 Adventurous hikes for all abilities are offered on our

expeditions, guided by our expert Expedition Teams. Explore historical ruins, stroll rocky shores, admire local flora and fauna, or scale heights to delight in spectacular vistas.