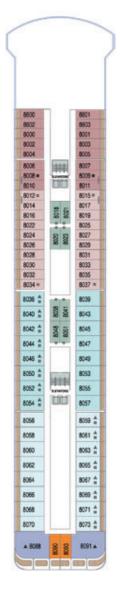

DECK 8

## **KEY** Sofa Bed

Convertible Sofa Bed

Club Continent Suites with Tub

Interior Stateroom Door Location

Connecting Staterooms

Restrooms

X Smoking Area

♣ Wheelchair-Accessible Stateroom

<sup>\*</sup>Category 08 Staterooms have obstructed views. Deck plans are not drawn to scale, and deck numbers reflect guest levels only.