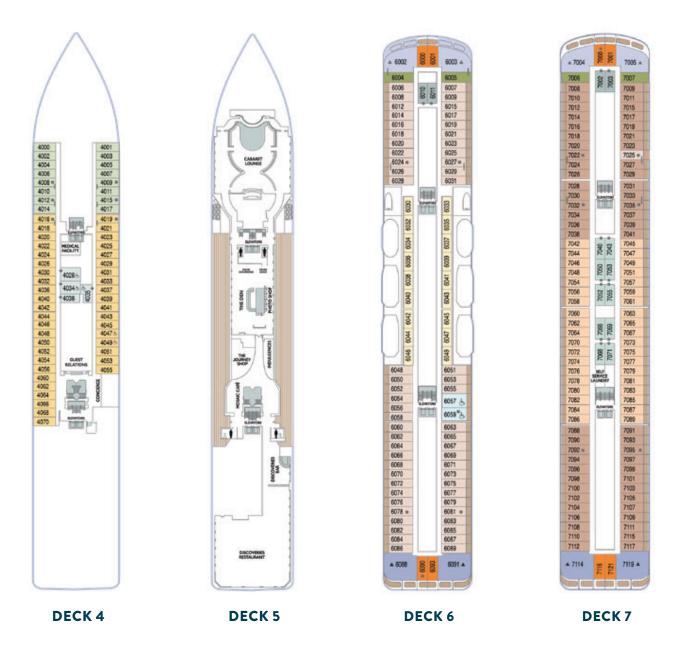

<sup>\*</sup>Category 08 Staterooms have obstructed views. Deck plans are not drawn to scale, and deck numbers reflect guest levels only.