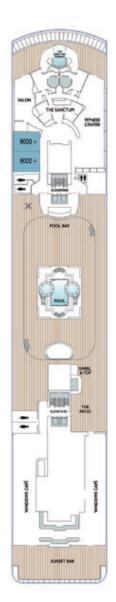

## DECK 9

**DECK 10** 

DECK 11

## **KEY** Sofa Bed

Convertible Sofa Bed

Club Continent Suites with Tub

Interior Stateroom Door Location

Connecting Staterooms

Restrooms

X Smoking Area

♣ Wheelchair-Accessible Stateroom

<sup>\*</sup>Category 08 Staterooms have obstructed views. Deck plans are not drawn to scale, and deck numbers reflect guest levels only.