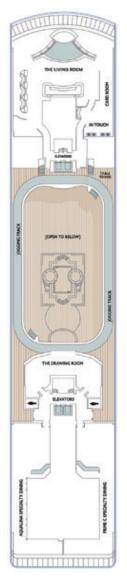

|
|---------------------|---------------------------------------------|
| Occupancy           | 702 (Double occupancy)                      |
| Net Tonnage         | 30,277                                      |
| Length              | 592 feet (180 meters)                       |
| Beam                | 84 feet (25 meters)                         |
| Guest Decks         | Eight                                       |
| Cruising Speed      | 18.5 knots                                  |
| Electric Current    | 110/220 AC                                  |
| Refurbished         | 2021                                        |
| Officers and Crew   | 408 International<br>Officers, Crew & Staff |
| Ship's Registry     | Malta                                       |













DECK 8

## DECK 9

**DECK 10** 

DECK 11

## **KEY** Sofa Bed

Convertible Sofa Bed

Club Continent Suites with Tub

Interior Stateroom Door Location

Connecting Staterooms

Restrooms

X Smoking Area

♣ Wheelchair-Accessible Stateroom





<sup>\*</sup>Category 08 Staterooms have obstructed views. Deck plans are not drawn to scale, and deck numbers reflect guest levels only.