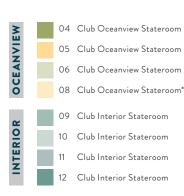

## **KEY** Sofa Bed

Convertible Sofa Bed

Club Continent Suites with Tub

Interior Stateroom Door Location

Connecting Staterooms

Restrooms

X Smoking Area

♣ Wheelchair-Accessible Stateroom

<sup>\*</sup>Category 08 Staterooms have obstructed views. Deck plans are not drawn to scale, and deck numbers reflect guest levels only.