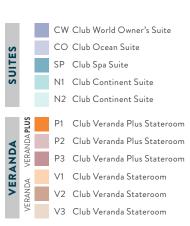

## **KEY** Sofa Bed

Convertible Sofa Bed

Club Continent Suites with Tub

Interior Stateroom Door Location

Connecting Staterooms

Restrooms

X Smoking Area

♣ Wheelchair-Accessible Stateroom