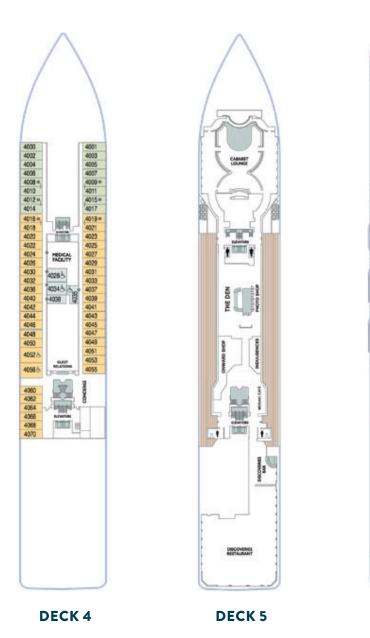

## AZAMARA ONWARD<sup>SM</sup>

**DECK 6** 

| SHIP SPECIFICATIONS |                                             |  |
|---------------------|---------------------------------------------|--|
| Occupancy           | 684                                         |  |
| Net Tonnage         | 30,277                                      |  |
| Length              | 592 feet (180 meters)                       |  |
| Beam                | 84 feet (25 meters)                         |  |
| Guest Decks         | Eight                                       |  |
| Cruising Speed      | 18.5 knots                                  |  |
| Electric Current    | 110/220 AC                                  |  |
| Refurbished         | 2022                                        |  |
| Officers and Crew   | 408 International<br>Officers, Crew & Staff |  |
| Ship's Registry     | Malta                                       |  |