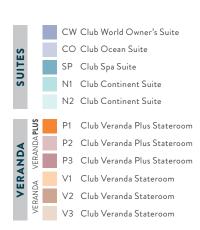

**KEY** 

<sup>\*</sup> Category 08 Staterooms have obstructed views. Deck plans are not drawn to scale, and deck numbers reflect guest levels only.