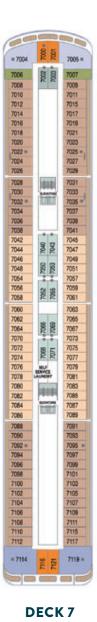

## **AZAMARA QUEST®**

DECK 5

DECK 6

DECK 7

| SHIP SPECIFICATIONS |                                             |  |
|---------------------|---------------------------------------------|--|
| Occupancy           | 702 (Double occupancy)                      |  |
| Net Tonnage         | 30,277                                      |  |
| Length              | 592 feet (180 meters)                       |  |
| Beam                | 84 feet (25 meters)                         |  |
| Guest Decks         | Eight                                       |  |
| Cruising Speed      | 18.5 knots                                  |  |
| Electric Current    | 110/220 AC                                  |  |
| Refurbished         | 2021                                        |  |
| Officers and Crew   | 408 International<br>Officers, Crew & Staff |  |
| Ship's Registry     | Malta                                       |  |