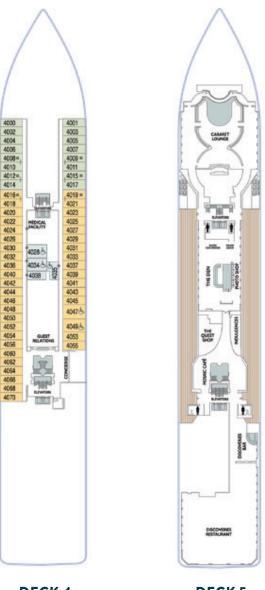

## **AZAMARA QUEST®**

DECK 5

DECK 6

DECK 7

| SHIP SPECIFICATIONS |                                             |  |
|---------------------|---------------------------------------------|--|
| Occupancy           | 702 (Double occupancy)                      |  |
| Net Tonnage         | 30,277                                      |  |
| Length              | 592 feet (180 meters)                       |  |
| Beam                | 84 feet (25 meters)                         |  |
| Guest Decks         | Eight                                       |  |
| Cruising Speed      | 18.5 knots                                  |  |
| Electric Current    | 110/220 AC                                  |  |
| Refurbished         | 2021                                        |  |
| Officers and Crew   | 408 International<br>Officers, Crew & Staff |  |
| Ship's Registry     | Malta                                       |  |