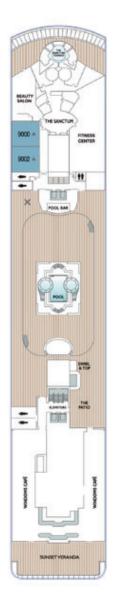

## DECK 9

**DECK 10** 

**DECK 11** 

|          | Convertible Sofa Bed             |  |
|----------|----------------------------------|--|
| <b>A</b> | Club Continent Suites with Tub   |  |
| •        | Interior Stateroom Door Location |  |
|          | Connecting Staterooms            |  |
| ŤŤ       | Restrooms                        |  |
| ×        | Smoking Area                     |  |
| Ė        | Wheelchair-Accessible Stateroom  |  |

**KEY** 

<sup>\*</sup> Category 08 Staterooms have obstructed views. Deck plans are not drawn to scale, and deck numbers reflect guest levels only.