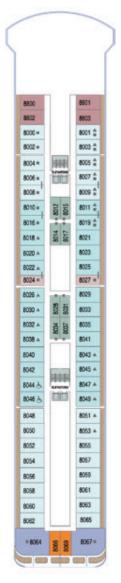

## AZAMARA ONWARD<sup>SM</sup>

**DECK 6** 

| SHIP SPECIFICATIONS |                                             |  |
|---------------------|---------------------------------------------|--|
| Occupancy           | 684                                         |  |
| Net Tonnage         | 30,277                                      |  |
| Length              | 592 feet (180 meters)                       |  |
| Beam                | 84 feet (25 meters)                         |  |
| Guest Decks         | Eight                                       |  |
| Cruising Speed      | 18.5 knots                                  |  |
| Electric Current    | 110/220 AC                                  |  |
| Refurbished         | 2022                                        |  |
| Officers and Crew   | 408 International<br>Officers, Crew & Staff |  |
| Ship's Registry     | Malta                                       |  |

**KEY** 

<sup>\*</sup> Category 08 Staterooms have obstructed views. Deck plans are not drawn to scale, and deck numbers reflect guest levels only.