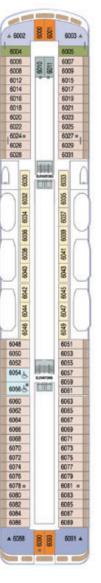

## AZAMARA ONWARD<sup>SM</sup>

**DECK 6** 

| SHIP SPECIFICATIONS |                                             |  |
|---------------------|---------------------------------------------|--|
| Occupancy           | 684                                         |  |
| Net Tonnage         | 30,277                                      |  |
| Length              | 592 feet (180 meters)                       |  |
| Beam                | 84 feet (25 meters)                         |  |
| Guest Decks         | Eight                                       |  |
| Cruising Speed      | 18.5 knots                                  |  |
| Electric Current    | 110/220 AC                                  |  |
| Refurbished         | 2022                                        |  |
| Officers and Crew   | 408 International<br>Officers, Crew & Staff |  |
| Ship's Registry     | Malta                                       |  |

**KEY** 

<sup>\*</sup> Category 08 Staterooms have obstructed views. Deck plans are not drawn to scale, and deck numbers reflect guest levels only.