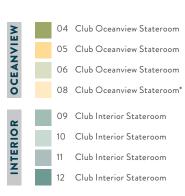

**KEY** 

<sup>\*</sup> Category 08 Staterooms have obstructed views. Deck plans are not drawn to scale, and deck numbers reflect guest levels only.