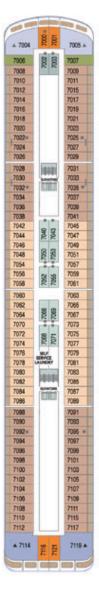

DECK 8

## DECK 9

**DECK 10** 

**DECK 11** 

|          | Convertible Sofa Bed             |  |
|----------|----------------------------------|--|
| <b>A</b> | Club Continent Suites with Tub   |  |
| •        | Interior Stateroom Door Location |  |
|          | Connecting Staterooms            |  |
| ŤŤ       | Restrooms                        |  |
| ×        | Smoking Area                     |  |
| Ė        | Wheelchair-Accessible Stateroom  |  |

**KEY** 

<sup>\*</sup> Category 08 Staterooms have obstructed views. Deck plans are not drawn to scale, and deck numbers reflect guest levels only.