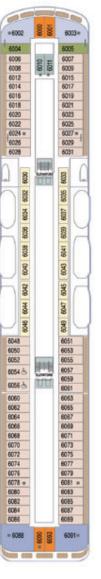

## AZAMARA ONWARD<sup>SM</sup>

**DECK 6** 

| SHIP SPECIFICATIONS |                                             |  |
|---------------------|---------------------------------------------|--|
| Occupancy           | 684                                         |  |
| Net Tonnage         | 30,277                                      |  |
| Length              | 592 feet (180 meters)                       |  |
| Beam                | 84 feet (25 meters)                         |  |
| Guest Decks         | Eight                                       |  |
| Cruising Speed      | 18.5 knots                                  |  |
| Electric Current    | 110/220 AC                                  |  |
| Refurbished         | 2022                                        |  |
| Officers and Crew   | 408 International<br>Officers, Crew & Staff |  |
| Ship's Registry     | Malta                                       |  |