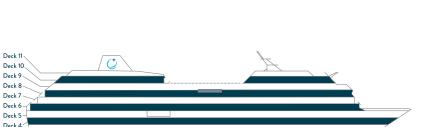

DECK 8

## DECK 9

**DECK 10** 

**DECK 11** 

|          | Convertible Sofa Bed             |  |
|----------|----------------------------------|--|
| <b>A</b> | Club Continent Suites with Tub   |  |
| •        | Interior Stateroom Door Location |  |
|          | Connecting Staterooms            |  |
| ŤŤ       | Restrooms                        |  |
| ×        | Smoking Area                     |  |
| Ė        | Wheelchair-Accessible Stateroom  |  |