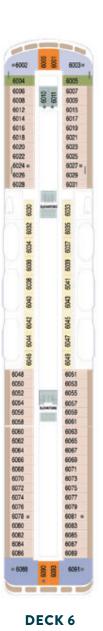

## **AZAMARA PURSUIT®**









| SHIP SPECIFICATIONS |                                             |
|---------------------|---------------------------------------------|
| Occupancy           | 702 (Double occupancy)                      |
| Net Tonnage         | 30,277                                      |
| Length              | 592 feet (180 meters)                       |
| Beam                | 84 feet (25 meters)                         |
| Guest Decks         | Eight                                       |
| Cruising Speed      | 18.5 knots                                  |
| Electric Current    | 110/220 AC                                  |
| Refurbished         | 2021                                        |
| Officers and Crew   | 408 International<br>Officers, Crew & Staff |
| Ship's Registry     |