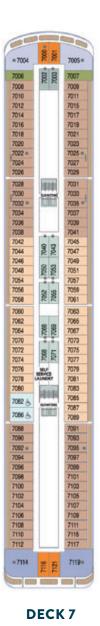

## **AZAMARA PURSUIT®**









| SHIP SPECIFICATIONS |                                             |
|---------------------|---------------------------------------------|
| Occupancy           | 702 (Double occupancy)                      |
| Net Tonnage         | 30,277                                      |
| Length              | 592 feet (180 meters)                       |
| Beam                | 84 feet (25 meters)                         |
| Guest Decks         | Eight                                       |
| Cruising Speed      | 18.5 knots                                  |
| Electric Current    | 110/220 AC                                  |
| Refurbished         | 2021                                        |
| Officers and Crew   | 408 International<br>Officers, Crew & Staff |
| Ship's Registry     | Ma