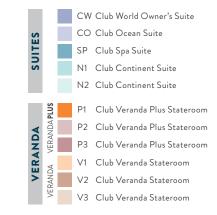

## DECK 9

**DECK 10** 

**DECK 11** 

|   | Convertible Sofa Bed             |
|---|----------------------------------|
|   | Club Continent Suites with Tub   |
|   | Interior Stateroom Door Location |
| I | Connecting Staterooms            |
| Ť | Restrooms                        |

🔥 Wheelchair-Accessible Stateroom

**KEY** 

<sup>\*</sup> Category 08 Staterooms have obstructed views. Deck plans are not drawn to scale, and deck numbers reflect guest levels only.