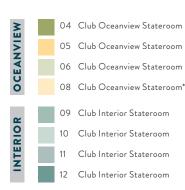

🔥 Wheelchair-Accessible Stateroom

**KEY** 

<sup>\*</sup> Category 08 Staterooms have obstructed views. Deck plans are not drawn to scale, and deck numbers reflect guest levels only.