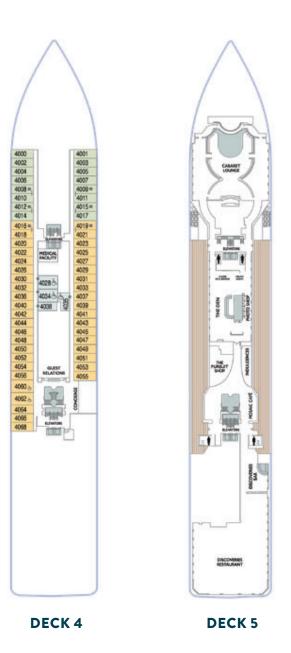

## **AZAMARA PURSUIT®**









| SHIP SPECIFICATIONS |                                             |
|---------------------|---------------------------------------------|
| Occupancy           | 702 (Double occupancy)                      |
| Net Tonnage         | 30,277                                      |
| Length              | 592 feet (180 meters)                       |
| Beam                | 84 feet (25 meters)                         |
| Guest Decks         | Eight                                       |
| Cruising Speed      | 18.5 knots                                  |
| Electric Current    | 110/220 AC                                  |
| Refurbished         | 2021                                        |
| Officers and Crew   | 408 International<br>Officers, Crew & Staff |
| Ship's Registry