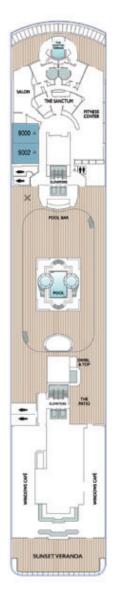

## DECK 9

**DECK 10** 

**DECK 11** 

|   | Convertible Sofa Bed             |
|---|----------------------------------|
|   | Club Continent Suites with Tub   |
|   | Interior Stateroom Door Location |
| I | Connecting Staterooms            |
| Ť | Restrooms                        |