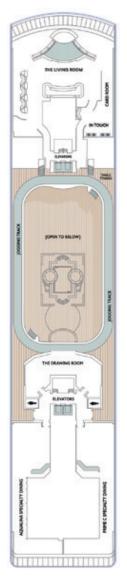

## DECK 9

**DECK 10** 

**DECK 11** 

|   | Convertible Sofa Bed             |
|---|----------------------------------|
|   | Club Continent Suites with Tub   |
|   | Interior Stateroom Door Location |
| I | Connecting Staterooms            |
| Ť | Restrooms                        |