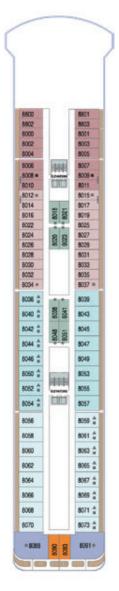

**DECK 8** 

X Smoking Area

🔥 Wheelchair-Accessible Stateroom

**KEY** 

<sup>\*</sup> Category 08 Staterooms have obstructed views. Deck plans are not drawn to scale, and deck numbers reflect guest levels only.