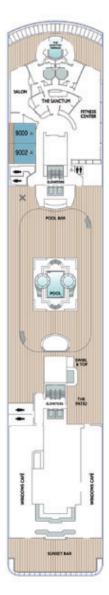

FOR MORE INFORMATION PLEASE CALL 1.855.AZAMARA OR VISIT AZAMARA.COM

Deck 8-Deck 7

Deck 6 -

Deck 5

Deck 4

|            | KEY                              |
|------------|----------------------------------|
|            | Convertible Sofa Bed             |
|            | Club Continent Suites with Tub   |
| •          | Interior Stateroom Door Location |
| L          | Connecting Staterooms            |
| <b>† †</b> | Restrooms                        |
| ×          | Smoking Area                     |
| F          | Wheelchair-Accessible Stateroom  |

**DECK 10** 

\* Category 08 Staterooms have obstructed views. Deck plans are not drawn to scale, and deck numbers reflect guest levels only.

**DECK 11**