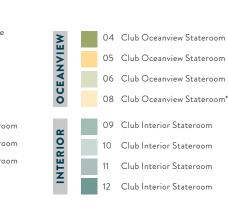

**DECK 10** 

\* Category 08 Staterooms have obstructed views. Deck plans are not drawn to scale, and deck numbers reflect guest levels only.

**DECK 11**