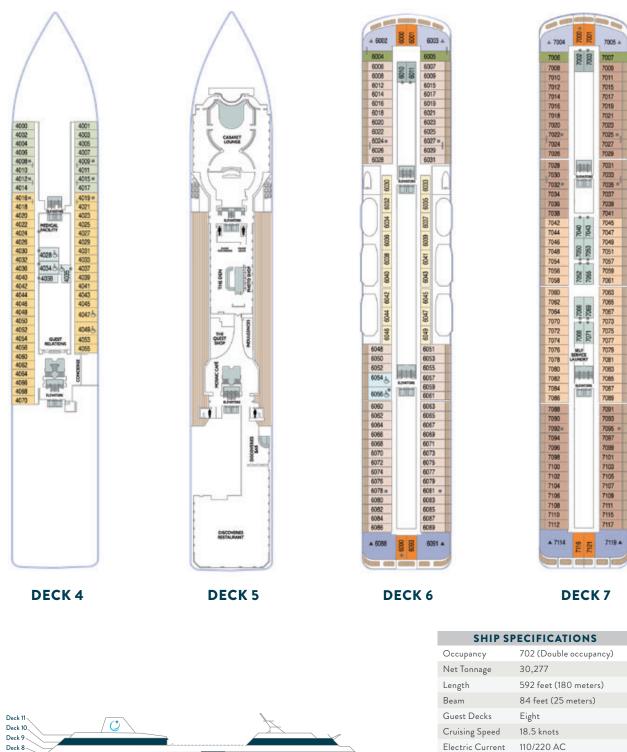

FOR MORE INFORMATION PLEASE CALL 1.855.AZAMARA OR VISIT AZAMARA.COM

Deck 8-Deck 7

Deck 6 -

Deck 5

Deck 4

|            | KEY                              |
|------------|----------------------------------|
|            | Convertible Sofa Bed             |
|            | Club Continent Suites with Tub   |
| •          | Interior Stateroom Door Location |
| L          | Connecting Staterooms            |
| <b>† †</b> | Restrooms                        |
| ×          | Smoking Area                     |
| F          | Wheelchair-Accessible Stateroom  |

**DECK 10** 

\* Category 08 Staterooms have obstructed views. Deck plans are not drawn to scale, and deck numbers reflect guest levels only.

**DECK 11**