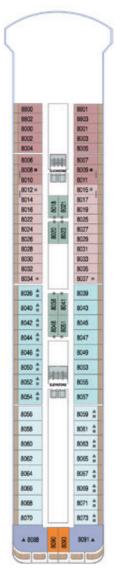

FOR MORE INFORMATION PLEASE CALL 1.855.AZAMARA OR VISIT AZAMARA.COM

Deck 8-Deck 7

Deck 6 -

Deck 5

Deck 4

|            | KEY                              |
|------------|----------------------------------|
|            | Convertible Sofa Bed             |
|            | Club Continent Suites with Tub   |
| •          | Interior Stateroom Door Location |
| L          | Connecting Staterooms            |
| <b>† †</b> | Restrooms                        |
| ×          | Smoking Area                     |
| F          | Wheelchair-Accessible Stateroom  |

**DECK 10** 

\* Category 08 Staterooms have obstructed views. Deck plans are not drawn to scale, and deck numbers reflect guest levels only.

**DECK 11**