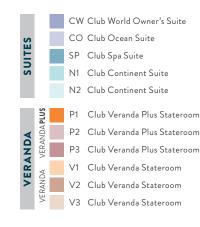

FOR MORE INFORMATION PLEASE CALL 1.855.AZAMARA OR VISIT AZAMARA.COM

Deck 8-Deck 7

Deck 6 -

Deck 5

Deck 4

|            | KEY                              |
|------------|----------------------------------|
|            | Convertible Sofa Bed             |
|            | Club Continent Suites with Tub   |
| •          | Interior Stateroom Door Location |
| L          | Connecting Staterooms            |
| <b>† †</b> | Restrooms                        |
| ×          | Smoking Area                     |
| F          | Wheelchair-Accessible Stateroom  |