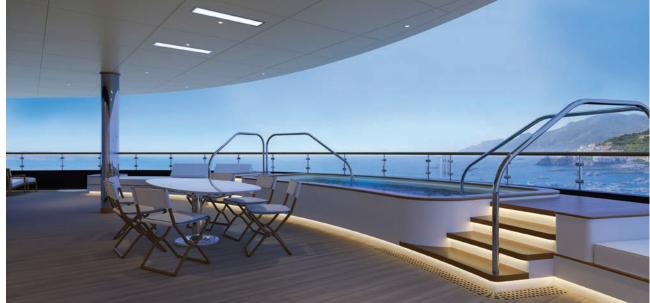

### THE SIGNATURE SUITE DIFFERENCE

Guests in Signature Suites enjoy the largest and most exclusive accommodations. Ranging from two to three bedrooms across multiple deck levels, each exquisite suite offers floor-to-ceiling ocean views, an expansive private terrace with splash pool and loungers, ample room to entertain, and other exceptional Four Seasons amenities.

Indulge in a sunset dip in your private splash pool, maintain your fitness in your outdoor gym, and savour unforgettable meals prepared in your personal kitchen before dining al fresco on your sprawling terrace.