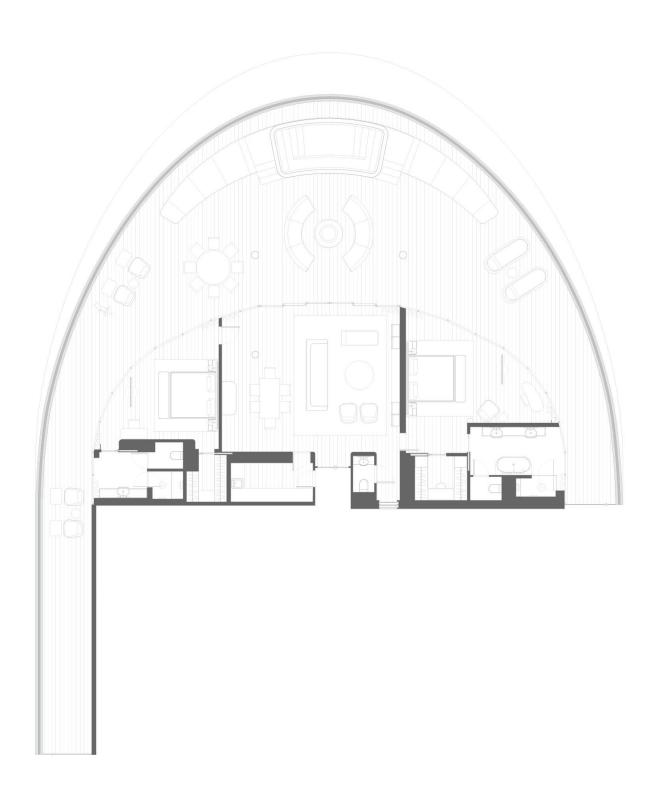

## LOFT

SUITE

It's easy to feel at home in our Loft Suite, featuring three bedrooms, a private splash pool, and an outdoor gym. Relax in your personal sauna and steam room, gather for meals on your private terrace, and soak in endless views through wraparound windows that span two levels. For those travelling in a group, our Loft Suite can connect with up to seven neighbouring suites to accommodate up to 20 guests.

Elevated, three-bedroom comfort, each with walk-in closets

Three double vanity bathrooms

Elegant entertaining, signature style

TOTAL SPACE | **7,952** ft<sup>2</sup> (739 m<sup>2</sup>)

Suite: 3,562 ft<sup>2</sup> (331 m<sup>2</sup>) **Terrace:** 4,390 ft<sup>2</sup> (408 m<sup>2</sup>)

Occupancy: Six adults and one infant or one child\*

Decks: 9, 10 AFT

Poolside lounge area and option to connect with one suite

## LOFT SUITE

DECK 9

DECK 10