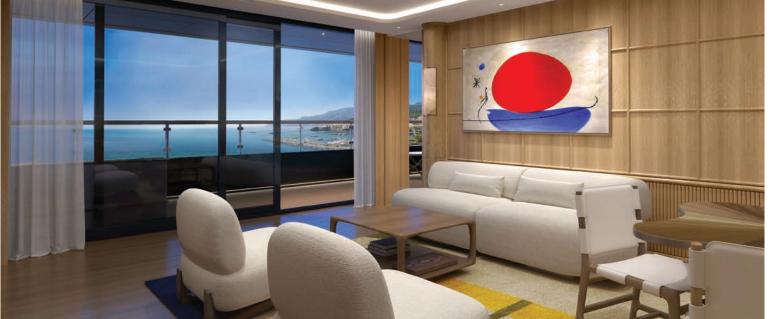

## MÁLAGA

SUITE

Our forward-facing Málaga Suite offers breathtaking ocean views from three tranquil bedrooms, a powder room, and three spa-like, marble bathrooms. A splash pool and outdoor dining table for six await on your expansive private terrace.

Dive into luxury on a private terrace

Indoor/outdoor living space and option to connect with up to three additional suites

Bathe in pure marble elegance

TOTAL SPACE | **3,744** ft<sup>2</sup> (348 m<sup>2</sup>)

**Suite:** 2,055 ft<sup>2</sup> (191 m<sup>2</sup>) **Terrace:** 1,689 ft<sup>2</sup> (157 m<sup>2</sup>)

Occupancy: Six adults and one infant or one child\*

Deck: 7 FWD

• Adjoining personal staff studio available with connecting suite.