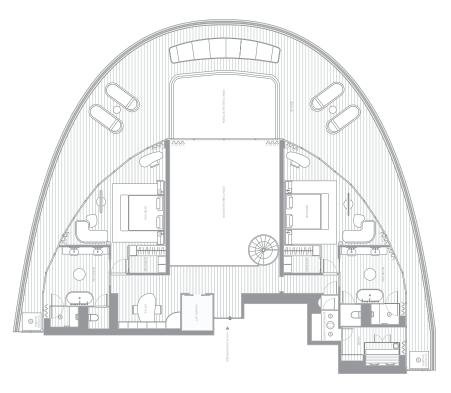

ce.



TOTAL SPACE | **537 to 613** ft<sup>2</sup> (50 to 57 m<sup>2</sup>)

**Suite:** 473 ft<sup>2</sup> (44 m<sup>2</sup>)

Terrace: 64 to 140 ft<sup>2</sup> (6 to 13 m<sup>2</sup>)

Occupancy Two adults, or two adults and one infant

Decks: 5, 6, 7, 8, 9, 10

• Options include one accessible suite and adjoining personal staff studio.



Tranquil, spacious bedroom with a king bed



Endless possibilities to combine Seaview Suites



Double-vanity bathroom with shower

FIND YOUR NORTH STAR

# NAVIGATE OUR DECK & FLOOR PLANS













Loft Suite
Superior Seaview Suite
Ocean Suite

**Grand Ocean Suite** Seaview Suite
PA Studio

Milos Suite
Stairs & Lifts ← Connecting Option



## **FUNNEL SUITE**



DECK 11



DECK 12

## **FUNNEL SUITE**



DECK 14



DECK 15

## LOFT SUITE



DECK 9



DECK 10

## **PORTOFINO SUITE**



## ST BARTHS SUITE



## MÁLAGA SUITE



## SAINT-TROPEZ SUITE











KING BED CONFIGURATION

SPLIT BED CONFIGURATION

## SEAVIEW SUITE