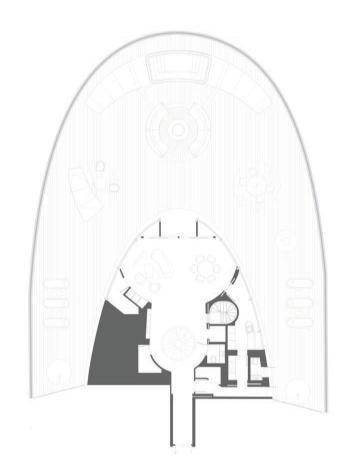

## FUNNEL

SUITE

Nestled within the yacht's glass-enclosed funnel, our largest, most exclusive suite offers uninterrupted sea vistas through panoramic, floor-to-ceiling windows. It boasts three bedrooms, each with walk-in closets, spread across four levels of opulent living space connected by a private elevator and staircase.

Indulge in a sunset dip in your private splash pool, maintain your fitness in your outdoor gym, and savour unforgettable meals prepared in your personal kitchen before dining al fresco on your sprawling terrace.

Host in grandeur

One of three expansive guest suites

Luxury bathrooms

TOTAL SPACE | **9,975** ft² (927 m²)

**Suite:** 5,057 ft<sup>2</sup> (470 m<sup>2</sup>) **Terrace:** 4,917 ft<sup>2</sup> (457 m<sup>2</sup>)

Occupancy: Five adults and one infant or one child\*

Decks: 11, 12, 14, 15 FWD

• Ability to connect with up to three additional suites.

Endless horizons with towering, wraparound windows spanning two levels