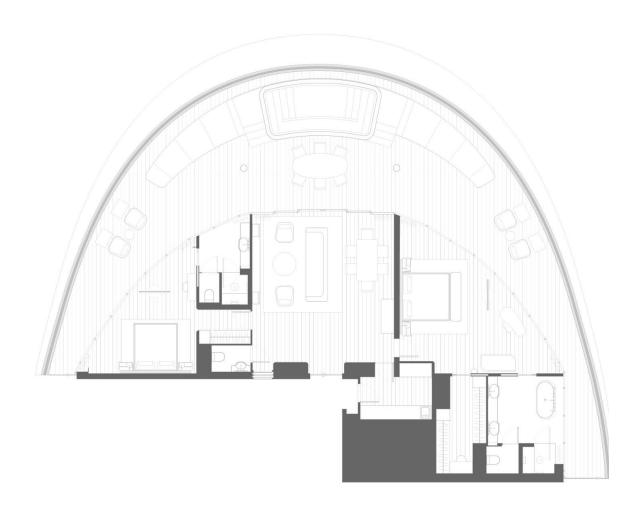

## FUNNEL

SUITE

Nestled within the yacht's glass-enclosed funnel, our largest, most exclusive suite offers uninterrupted sea vistas through panoramic, floor-to-ceiling windows. It boasts three bedrooms, each with walk-in closets, spread across four levels of opulent living space connected by a private elevator and staircase.

Indulge in a sunset dip in your private splash pool, maintain your fitness in your outdoor gym, and savour unforgettable meals prepared in your personal kitchen before dining al fresco on your sprawling terrace.

Host in grandeur

One of three expansive guest suites

Luxury bathrooms

TOTAL SPACE | **9,975** ft² (927 m²)

**Suite:** 5,057 ft<sup>2</sup> (470 m<sup>2</sup>) **Terrace:** 4,917 ft<sup>2</sup> (457 m<sup>2</sup>)

Occupancy: Five adults and one infant or one child\*

Decks: 11, 12, 14, 15 FWD

• Ability to connect with up to three additional suites.

Endless horizons with towering, wraparound windows spanning two levels