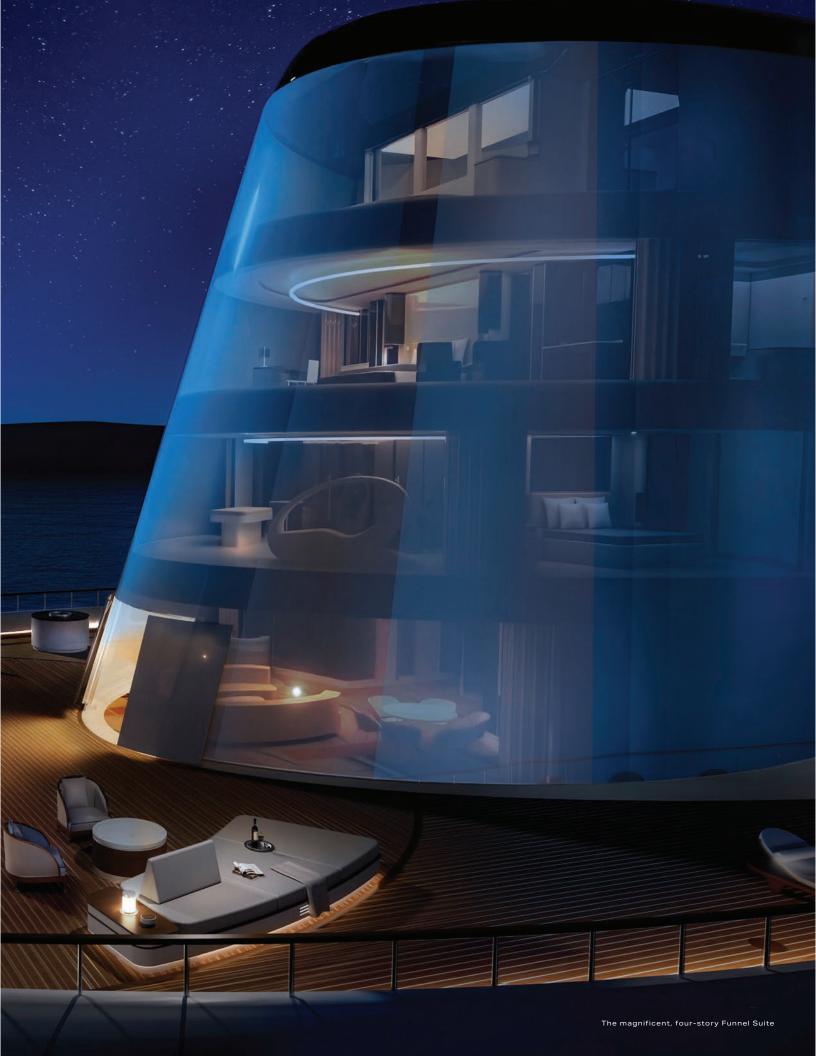

Elevated bliss: four stories of panoramic ocean vistas

## FUNNEL

SUITE

Nestled within the yacht's glass-enclosed funnel, our largest, most exclusive suite offers uninterrupted sea vistas through panoramic, floor-to-ceiling windows. It boasts three bedrooms, each with walk-in closets, spread across four levels of opulent living space connected by a private elevator and staircase.

Indulge in a sunset dip in your private splash pool, maintain your fitness in your outdoor gym, and savour unforgettable meals prepared in your personal kitchen before dining al fresco on your sprawling terrace.

Host in grandeur

One of three expansive guest suites

Luxury bathrooms

TOTAL SPACE | **9,975** ft² (927 m²)

**Suite:** 5,057 ft<sup>2</sup> (470 m<sup>2</sup>) **Terrace:** 4,917 ft<sup>2</sup> (457 m<sup>2</sup>)