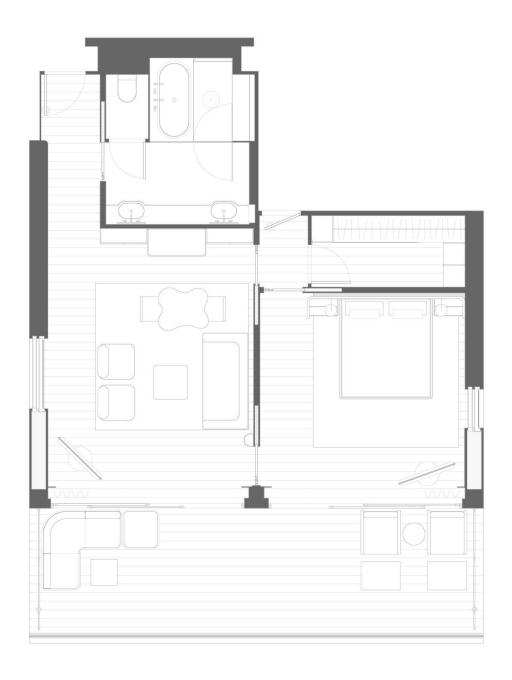

## FUNNEL

SUITE

Nestled within the yacht's glass-enclosed funnel, our largest, most exclusive suite offers uninterrupted sea vistas through panoramic, floor-to-ceiling windows. It boasts three bedrooms, each with walk-in closets, spread across four levels of opulent living space connected by a private elevator and staircase.

Indulge in a sunset dip in your private splash pool, maintain your fitness in your outdoor gym, and savour unforgettable meals prepared in your personal kitchen before dining al fresco on your sprawling terrace.

Host in grandeur

One of three expansive guest suites

Luxury bathrooms

TOTAL SPACE | **9,975** ft² (927 m²)

**Suite:** 5,057 ft<sup>2</sup> (470 m<sup>2</sup>) **Terrace:** 4,917 ft<sup>2</sup> (457 m<sup>2</sup>)

Occupancy: Five adults and one infant or one child\*

Decks: 11, 12, 14, 15 FWD

• Ability to connect with up to three additional suites.

Endless horizons with towering, wraparound windows spanning two levels