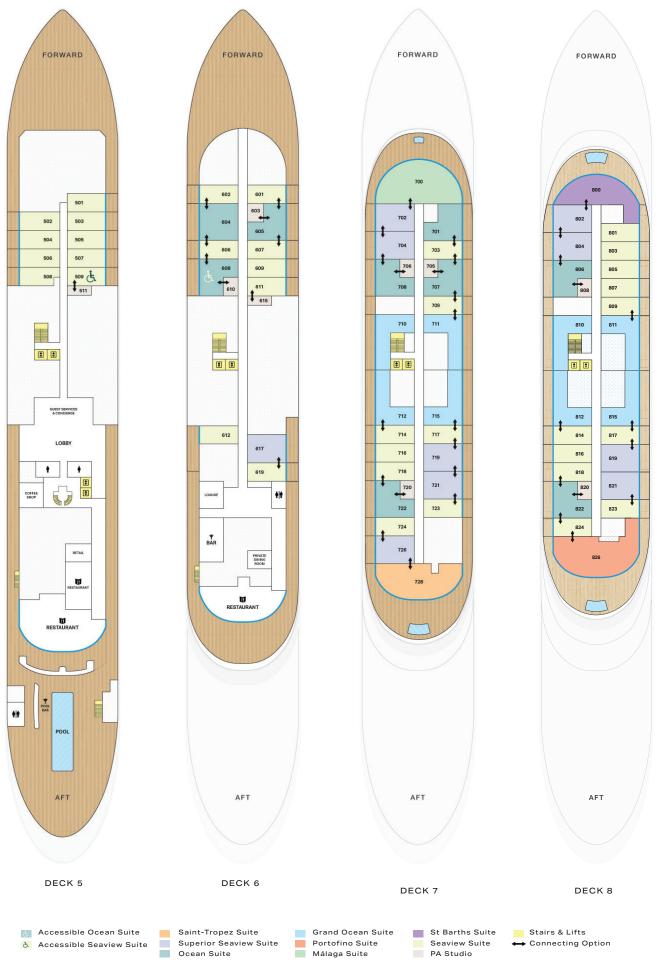

# NAVIGATE OUR DECK & FLOOR PLANS

Loft Suite
Superior Seaview Suite
Ocean Suite

**Grand Ocean Suite** Seaview Suite
PA Studio

Milos Suite
Stairs & Lifts ← Connecting Option