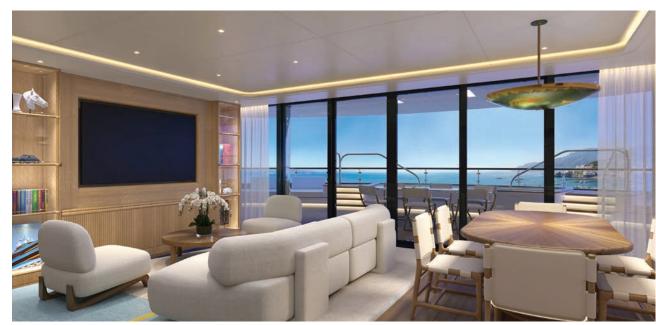

## FUNNEL

SUITE

Nestled within the yacht's glass-enclosed funnel, our largest, most exclusive suite offers uninterrupted sea vistas through panoramic, floor-to-ceiling windows. It boasts three bedrooms, each with walk-in closets, spread across four levels of opulent living space connected by a private elevator and staircase.

Indulge in a sunset dip in your private splash pool, maintain your fitness in your outdoor gym, and savour unforgettable meals prepared in your personal kitchen before dining al fresco on your sprawling terrace.

Host in grandeur

One of three expansive guest suites

Luxury bathrooms

TOTAL SPACE | **9,975** ft² (927 m²)

**Suite:** 5,057 ft<sup>2</sup> (470 m<sup>2</sup>) **Terrace:** 4,917 ft<sup>2</sup> (457 m<sup>2</sup>)