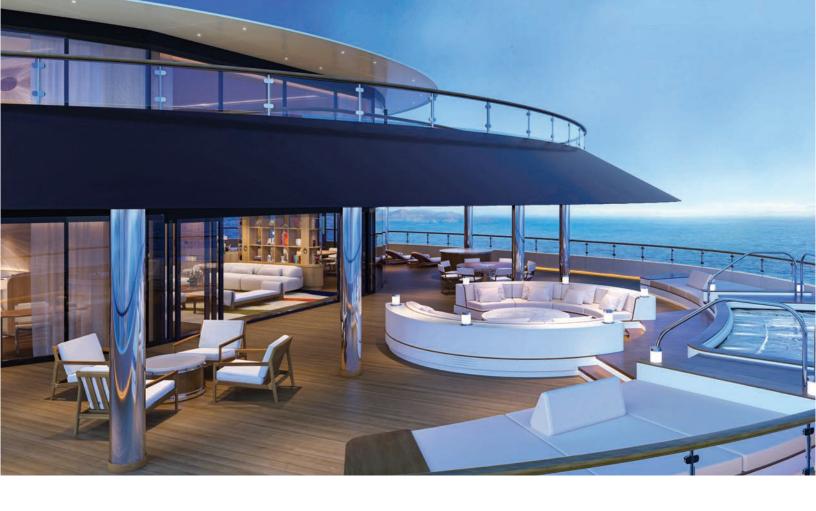

## LOFT

SUITE

It's easy to feel at home in our Loft Suite, featuring three bedrooms, a private splash pool, and an outdoor gym. Relax in your personal sauna and steam room, gather for meals on your private terrace, and soak in endless views through wraparound windows that span two levels. For those travelling in a group, our Loft Suite can connect with up to seven neighbouring suites to accommodate up to 20 guests.

Elevated, three-bedroom comfort, each with walk-in closets

Three double vanity bathrooms

Elegant entertaining, signature style

TOTAL SPACE | **7,952** ft<sup>2</sup> (739 m<sup>2</sup>)

Suite: 3,562 ft<sup>2</sup> (331 m<sup>2</sup>) **Terrace:** 4,390 ft<sup>2</sup> (408 m<sup>2</sup>)