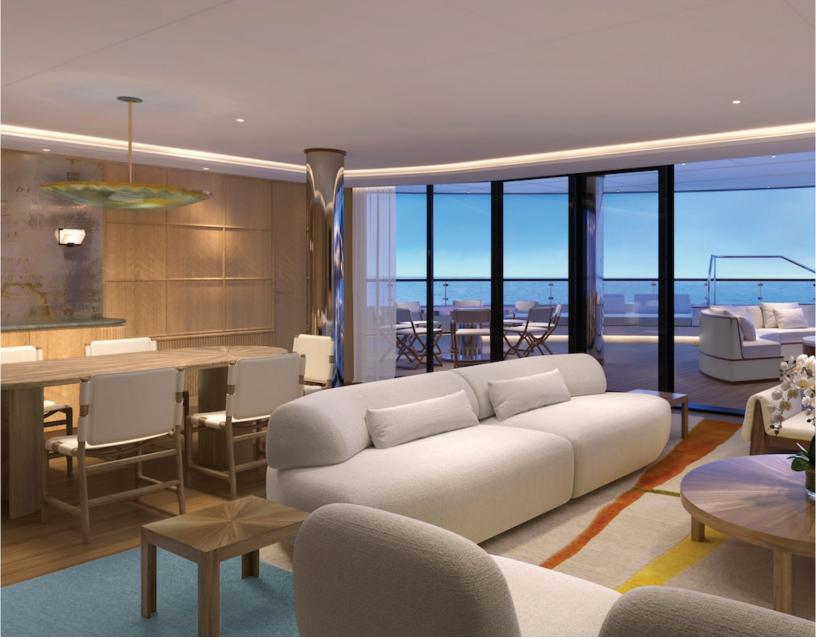

Residential dining and living room area

Luxurious three-bedroom suites with walk-in closets

Three marble-clad bathrooms

TOTAL SPACE | **4,219** ft² (392 m²)

**Suite:** 2,142 ft<sup>2</sup> (199 m<sup>2</sup>) **Terrace:** 2,077 ft<sup>2</sup> (193 m<sup>2</sup>)

Open-concept dining and living room, with indoor-outdoor spaces