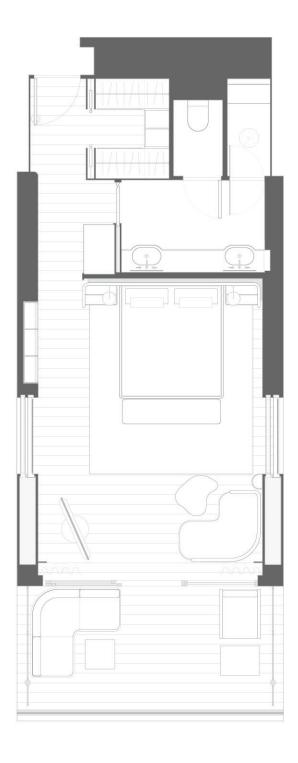

## MILOS

SUITE

In our forward-facing Milos Suite, you'll enjoy captivating vistas from two spacious king bedrooms complete with marble bathrooms that feature a soaking tub and walk-in showers. Relax on your spacious terrace with its own private splash pool.

Entertainment for all in your impressive living space

Private splash pool and option to connect to two additional suites

Luxuriate in two marble bathrooms, with bath and shower options

TOTAL SPACE | **3,153** ft² (293 m²)

**Suite:** 1,636 ft<sup>2</sup> (152 m<sup>2</sup>) **Terrace:** 1,517 ft<sup>2</sup> (141 m<sup>2</sup>)

 $\label{eq:comparison} \textbf{Occupancy:} \ \mathsf{Four} \ \mathsf{adults} \ \mathsf{and} \ \mathsf{one} \ \mathsf{infant} \ \mathsf{or} \ \mathsf{one} \ \mathsf{child}^*$ 

Decks: 10 FWD

• Adjoining personal staff studio available with connecting suite.

Private terrace for day or night entertaining