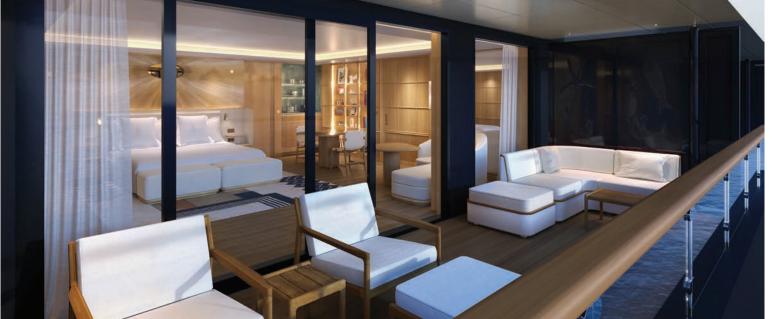

### THE SIGNATURE SUITE DIFFERENCE

Guests in Signature Suites enjoy the largest and most exclusive accommodations. Ranging from two to three bedrooms across multiple deck levels, each exquisite suite offers floor-to-ceiling ocean views, an expansive private terrace with splash pool and loungers, ample room to entertain, and other exceptional Four Seasons amenities.

Expand your view with a connecting terrace

### TAILORED TO PERFECTION

Your suite adapts to your vision, allowing you to select the one that precisely meets your needs—and for an unrivalled level of exclusivity, you may even custom-build your own accommodation space. Numerous suites connect vertically or horizontally to accommodate larger travelling parties, offering various configurations and full private deck add-ons to maximize space.