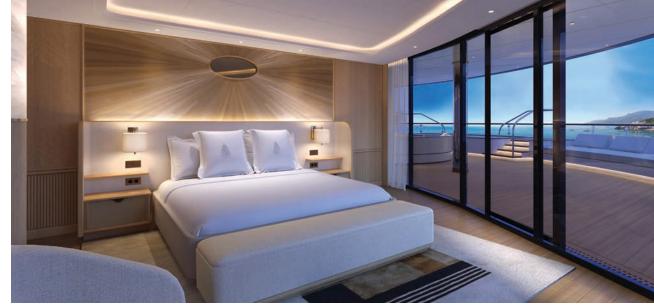

Seamless connectivity, unlock suite possibilities

Loft Suite private terrace, where sky meets sea

Along with floor-to-ceiling windows, each of our 95 suites boasts private terraces with indoor-outdoor panoramic sea views; spa-inspired, double vanity bathrooms; a walk-in closet; and an abundance of voyage-enhancing amenities. For added convenience, 12 suites also offer adjoining quarters for personal staff—the first of their kind.

### THE SIGNATURE SUITE DIFFERENCE

Guests in Signature Suites enjoy the largest and most exclusive accommodations. Ranging from two to three bedrooms across multiple deck levels, each exquisite suite offers floor-to-ceiling ocean views, an expansive private terrace with splash pool and loungers, ample room to entertain, and other exceptional Four Seasons amenities.