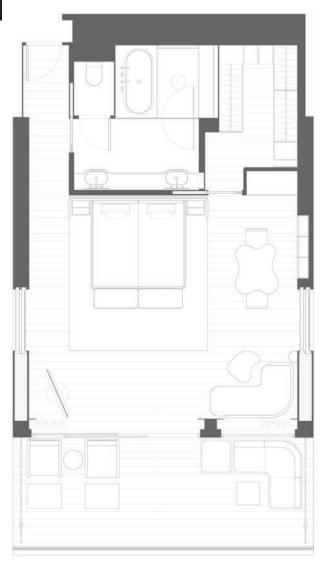

## LOFT

SUITE

It's easy to feel at home in our Loft Suite, featuring three bedrooms, a private splash pool, and an outdoor gym. Relax in your personal sauna and steam room, gather for meals on your private terrace, and soak in endless views through wraparound windows that span two levels. For those travelling in a group, our Loft Suite can connect with up to seven neighbouring suites to accommodate up to 20 guests.

Elevated, three-bedroom comfort, each with walk-in closets

Three double vanity bathrooms

Elegant entertaining, signature style

TOTAL SPACE | **7,952** ft<sup>2</sup> (739 m<sup>2</sup>)

Suite: 3,562 ft<sup>2</sup> (331 m<sup>2</sup>) **Terrace:** 4,390 ft<sup>2</sup> (408 m<sup>2</sup>)

Occupancy: Six adults and one infant or one child\*

Decks: 9, 10 AFT

Poolside lounge area and option to connect with one suite