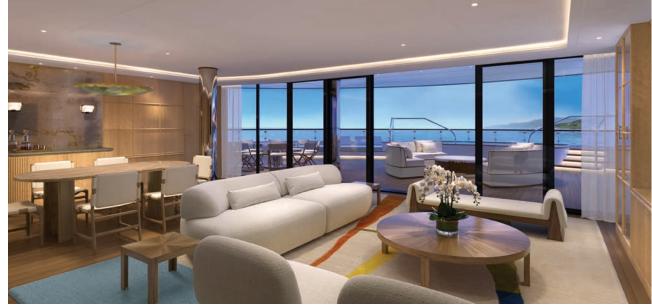

## PORTOFINO

SUITE

Our aft-facing, three-bedroom Portofino Suite keeps you connected to the sea throughout your voyage. Watch the sunset in your private splash pool, enjoy dinner on your spacious terrace, and swap stories around your circular outdoor lounger.

Residential dining and living room area

Luxurious three-bedroom suites with walk-in closets

Three marble-clad bathrooms

TOTAL SPACE | **4,219** ft² (392 m²)

**Suite:** 2,142 ft<sup>2</sup> (199 m<sup>2</sup>) **Terrace:** 2,077 ft<sup>2</sup> (193 m<sup>2</sup>)

Occupancy: Six adults and one infant or one child\*

Decks: 8 AFT

• Adjoining personal staff studio available with connecting suite.

Captivating views and expansive space, each bedroom with walk-in closets