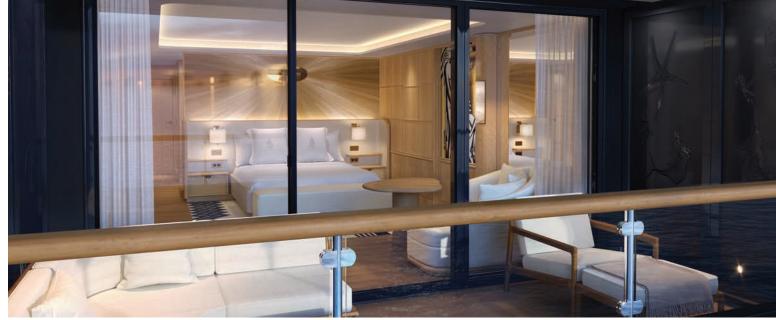

Seamless connectivity, unlock suite possibilities

Loft Suite private terrace, where sky meets sea

Along with floor-to-ceiling windows, each of our 95 suites boasts private terraces with indoor-outdoor panoramic sea views; spa-inspired, double vanity bathrooms; a walk-in closet; and an abundance of voyage-enhancing amenities. For added convenience, 12 suites also offer adjoining quarters for personal staff—the first of their kind.

Expand your view with a connecting terrace

### TAILORED TO PERFECTION

Your suite adapts to your vision, allowing you to select the one that precisely meets your needs—and for an unrivalled level of exclusivity, you may even custom-build your own accommodation space. Numerous suites connect vertically or horizontally to accommodate larger travelling parties, offering various configurations and full private deck add-ons to maximize space.