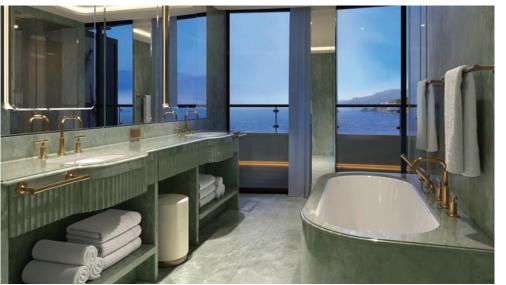

Seamless connectivity, unlock suite possibilities

Loft Suite private terrace, where sky meets sea

Along with floor-to-ceiling windows, each of our 95 suites boasts private terraces with indoor-outdoor panoramic sea views; spa-inspired, double vanity bathrooms; a walk-in closet; and an abundance of voyage-enhancing amenities. For added convenience, 12 suites also offer adjoining quarters for personal staff—the first of their kind.

### THE SIGNATURE SUITE DIFFERENCE

Guests in Signature Suites enjoy the largest and most exclusive accommodations. Ranging from two to three bedrooms across multiple deck levels, each exquisite suite offers floor-to-ceiling ocean views, an expansive private terrace with splash pool and loungers, ample room to entertain, and other exceptional Four Seasons amenities.