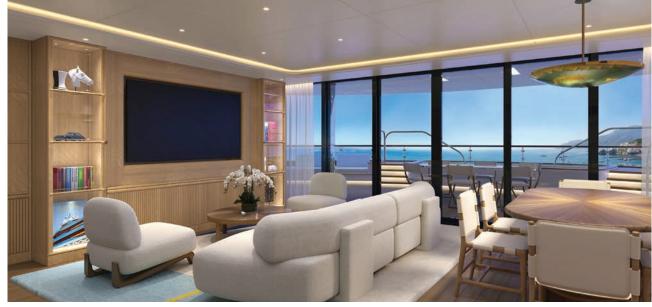

### THE SIGNATURE SUITE DIFFERENCE

Guests in Signature Suites enjoy the largest and most exclusive accommodations. Ranging from two to three bedrooms across multiple deck levels, each exquisite suite offers floor-to-ceiling ocean views, an expansive private terrace with splash pool and loungers, ample room to entertain, and other exceptional Four Seasons amenities.

### TAILORED TO PERFECTION

Your suite adapts to your vision, allowing you to select the one that precisely meets your needs—and for an unrivalled level of exclusivity, you may even custom-build your own accommodation space. Numerous suites connect vertically or horizontally to accommodate larger travelling parties, offering various configurations and full private deck add-ons to maximize space.