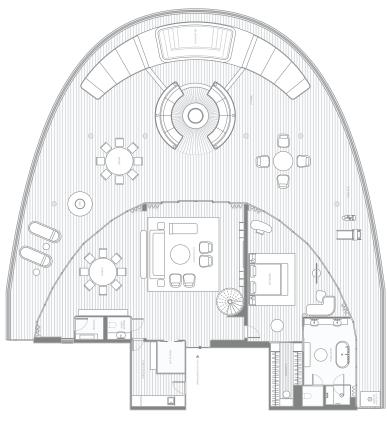

vate terrace.



TOTAL SPACE | **537 to 613** ft<sup>2</sup> (50 to 57 m<sup>2</sup>)

**Suite:** 473 ft<sup>2</sup> (44 m<sup>2</sup>)

Terrace: 64 to 140 ft<sup>2</sup> (6 to 13 m<sup>2</sup>)

Occupancy Two adults, or two adults and one infant

Decks: 5, 6, 7, 8, 9, 10

• Options include one accessible suite and adjoining personal staff studio.



Tranquil, spacious bedroom with a king bed



Endless possibilities to combine Seaview Suites



Double-vanity bathroom with shower

FIND YOUR NORTH STAR

# NAVIGATE OUR DECK & FLOOR PLANS













Loft Suite
Superior Seaview Suite
Ocean Suite

**Grand Ocean Suite** Seaview Suite
PA Studio

Milos Suite
Stairs & Lifts ← Connecting Option



## **FUNNEL SUITE**



DECK 11



DECK 12

## **FUNNEL SUITE**



DECK 14



DECK 15

## LOFT SUITE



DECK 9



DECK 10

## **PORTOFINO SUITE**



## ST BARTHS SUITE



## MÁLAGA SUITE



## SAINT-TROPEZ SUITE











KING BED CONFIGURATION

SPLIT BED CONFIGURATION

## SEAVIEW SUITE