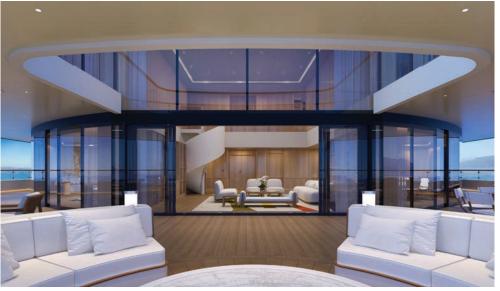

## FUNNEL

SUITE

Nestled within the yacht's glass-enclosed funnel, our largest, most exclusive suite offers uninterrupted sea vistas through panoramic, floor-to-ceiling windows. It boasts three bedrooms, each with walk-in closets, spread across four levels of opulent living space connected by a private elevator and staircase.

Host in grandeur

One of three expansive guest suites

Luxury bathrooms

TOTAL SPACE | **9,975** ft² (927 m²)

**Suite:** 5,057 ft<sup>2</sup> (470 m<sup>2</sup>) **Terrace:** 4,917 ft<sup>2</sup> (457 m<sup>2</sup>)

Occupancy: Five adults and one infant or one child\*

Decks: 11, 12, 14, 15 FWD

• Ability to connect with up to three additional suites.

Endless horizons with towering, wraparound windows spanning two levels