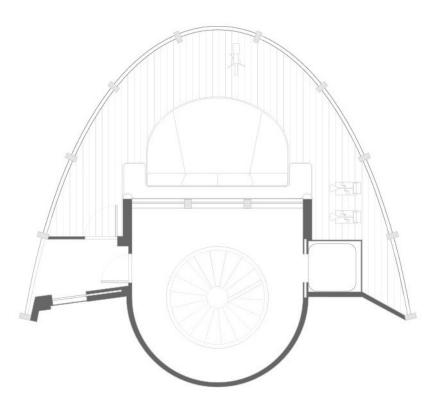

ndless views from your private terrace.



TOTAL SPACE | **537 to 613** ft<sup>2</sup> (50 to 57 m<sup>2</sup>)

**Suite:** 473 ft<sup>2</sup> (44 m<sup>2</sup>)

Terrace: 64 to 140 ft<sup>2</sup> (6 to 13 m<sup>2</sup>)

Occupancy Two adults, or two adults and one infant

Decks: 5, 6, 7, 8, 9, 10

• Options include one accessible suite and adjoining personal staff studio.



Tranquil, spacious bedroom with a king bed



Endless possibilities to combine Seaview Suites



Double-vanity bathroom with shower

FIND YOUR NORTH STAR

# NAVIGATE OUR DECK & FLOOR PLANS













Loft Suite
Superior Seaview Suite
Ocean Suite

**Grand Ocean Suite** Seaview Suite
PA Studio

Milos Suite
Stairs & Lifts ← Connecting Option



## **FUNNEL SUITE**



DECK 11



DECK 12

## **FUNNEL SUITE**



DECK 14



DECK 15

## LOFT SUITE



DECK 9



DECK 10

## **PORTOFINO SUITE**



## ST BARTHS SUITE



## MÁLAGA SUITE



## SAINT-TROPEZ SUITE











KING BED CONFIGURATION

SPLIT BED CONFIGURATION

## SEAVIEW SUITE