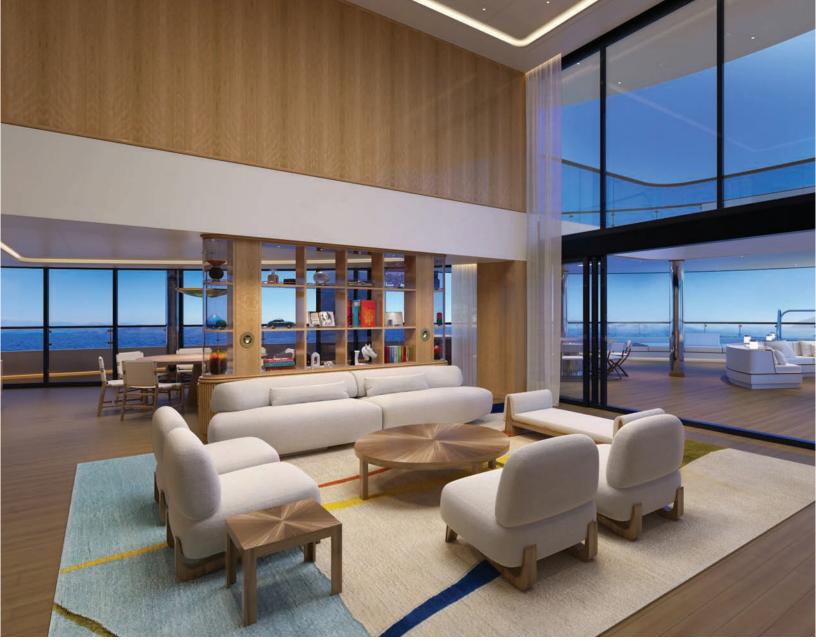

## LUXURYMEETS

SERENITY

A new level of yachting style and comfort, your home at sea is a sanctuary of all-suite, residential-style accommodations. Each expansive suite has been meticulously designed for an unmatched sea-to-sky aesthetic that is nothing short of extraordinary.

Choose from a diverse range of luxurious accommodations, from over 500 to nearly 10,000 total square feet (46 to 929 total square metres)—setting a new benchmark as the largest of its kind. With the highest ratio of space-per-guest at sea, each well-appointed suite is nearly double the size of others in our class, ensuring you enjoy the ultimate in comfort, privacy, and sophistication.

Seamless connectivity, unlock suite possibilities

Loft Suite private terrace, where sky meets sea

Along with floor-to-ceiling windows, each of our 95 suites boasts private terraces with indoor-outdoor panoramic sea views; spa-inspired, double vanity bathrooms; a walk-in closet; and an abundance of voyage-enhancing amenities. For added convenience, 12 suites also offer adjoining quarters for personal staff—the first of their kind.