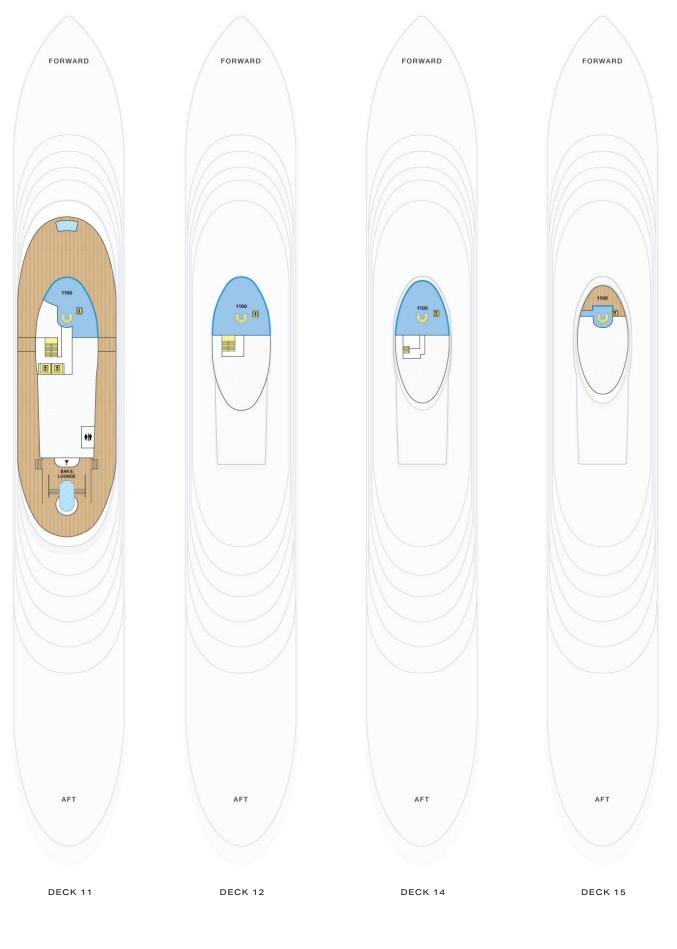

## FUNNEL

SUITE

Nestled within the yacht's glass-enclosed funnel, our largest, most exclusive suite offers uninterrupted sea vistas through panoramic, floor-to-ceiling windows. It boasts three bedrooms, each with walk-in closets, spread across four levels of opulent living space connected by a private elevator and staircase.

Host in grandeur

One of three expansive guest suites

Luxury bathrooms

TOTAL SPACE | **9,975** ft² (927 m²)

**Suite:** 5,057 ft<sup>2</sup> (470 m<sup>2</sup>) **Terrace:** 4,917 ft<sup>2</sup> (457 m<sup>2</sup>)

Occupancy: Five adults and one infant or one child\*

Decks: 11, 12, 14, 15 FWD

• Ability to connect with up to three additional suites.

Endless horizons with towering, wraparound windows spanning two levels

## **FUNNEL SUITE**

DECK 11

DECK 12

## **FUNNEL SUITE**

DECK 14

DECK 15