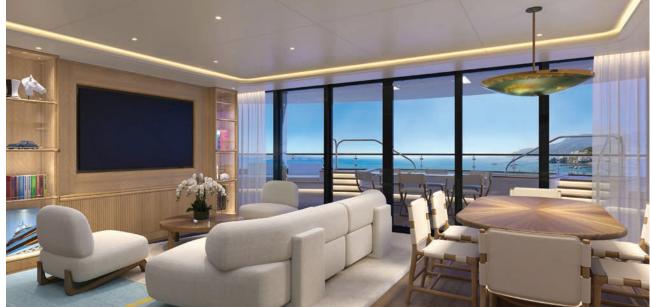

Seamless connectivity, unlock suite possibilities

Loft Suite private terrace, where sky meets sea

Along with floor-to-ceiling windows, each of our 95 suites boasts private terraces with indoor-outdoor panoramic sea views; spa-inspired, double vanity bathrooms; a walk-in closet; and an abundance of voyage-enhancing amenities. For added convenience, 12 suites also offer adjoining quarters for personal staff—the first of their kind.

### TAILORED TO PERFECTION

Your suite adapts to your vision, allowing you to select the one that precisely meets your needs—and for an unrivalled level of exclusivity, you may even custom-build your own accommodation space. Numerous suites connect vertically or horizontally to accommodate larger travelling parties, offering various configurations and full private deck add-ons to maximize space.