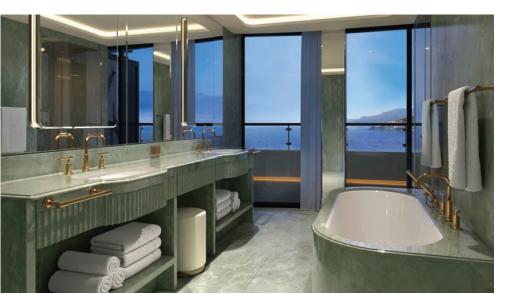

Seamless connectivity, unlock suite possibilities

Loft Suite private terrace, where sky meets sea

Along with floor-to-ceiling windows, each of our 95 suites boasts private terraces with indoor-outdoor panoramic sea views; spa-inspired, double vanity bathrooms; a walk-in closet; and an abundance of voyage-enhancing amenities. For added convenience, 12 suites also offer adjoining quarters for personal staff—the first of their kind.

### THE SIGNATURE SUITE DIFFERENCE

Guests in Signature Suites enjoy the largest and most exclusive accommodations. Ranging from two to three bedrooms across multiple deck levels, each exquisite suite offers floor-to-ceiling ocean views, an expansive private terrace with splash pool and loungers, ample room to entertain, and other exceptional Four Seasons amenities.