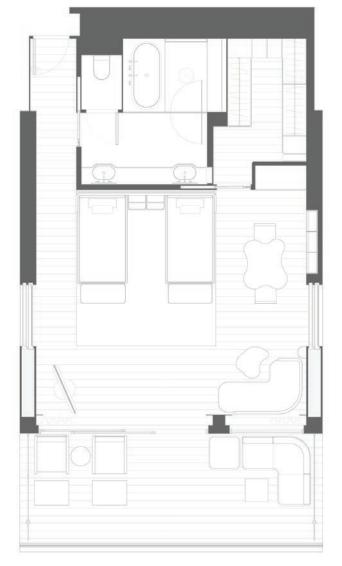

## PORTOFINO

SUITE

Our aft-facing, three-bedroom Portofino Suite keeps you connected to the sea throughout your voyage. Watch the sunset in your private splash pool, enjoy dinner on your spacious terrace, and swap stories around your circular outdoor lounger.

Residential dining and living room area

Luxurious three-bedroom suites with walk-in closets

Three marble-clad bathrooms

TOTAL SPACE | **4,219** ft² (392 m²)

**Suite:** 2,142 ft<sup>2</sup> (199 m<sup>2</sup>) **Terrace:** 2,077 ft<sup>2</sup> (193 m<sup>2</sup>)

Occupancy: Six adults and one infant or one child\*

Decks: 8 AFT

• Adjoining personal staff studio available with connecting suite.

Captivating views and expansive space, each bedroom with walk-in closets