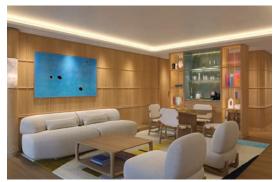

Host in grandeur

One of three expansive guest suites

Luxury bathrooms

TOTAL SPACE | **9,975** ft² (927 m²)

**Suite:** 5,057 ft<sup>2</sup> (470 m<sup>2</sup>) **Terrace:** 4,917 ft<sup>2</sup> (457 m<sup>2</sup>)

Residential dining and living room area

Luxurious three-bedroom suites with walk-in closets

Three marble-clad bathrooms

TOTAL SPACE | **4,219** ft² (392 m²)

**Suite:** 2,142 ft<sup>2</sup> (199 m<sup>2</sup>) **Terrace:** 2,077 ft<sup>2</sup> (193 m<sup>2</sup>)

Open-concept dining and living room, with indoor-outdoor spaces