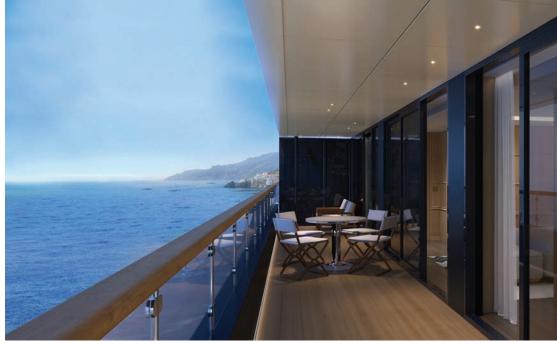

Seamless connectivity, unlock suite possibilities

Loft Suite private terrace, where sky meets sea

Along with floor-to-ceiling windows, each of our 95 suites boasts private terraces with indoor-outdoor panoramic sea views; spa-inspired, double vanity bathrooms; a walk-in closet; and an abundance of voyage-enhancing amenities. For added convenience, 12 suites also offer adjoining quarters for personal staff—the first of their kind.

Expand your view with a connecting terrace