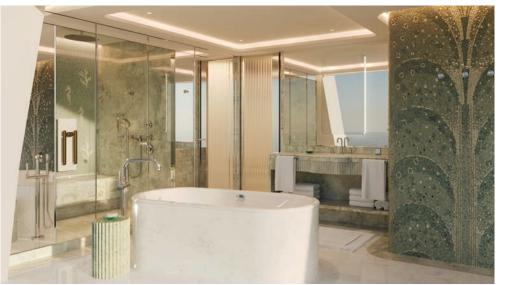

Seamless connectivity, unlock suite possibilities

Loft Suite private terrace, where sky meets sea

Along with floor-to-ceiling windows, each of our 95 suites boasts private terraces with indoor-outdoor panoramic sea views; spa-inspired, double vanity bathrooms; a walk-in closet; and an abundance of voyage-enhancing amenities. For added convenience, 12 suites also offer adjoining quarters for personal staff—the first of their kind.

### THE SIGNATURE SUITE DIFFERENCE

Guests in Signature Suites enjoy the largest and most exclusive accommodations. Ranging from two to three bedrooms across multiple deck levels, each exquisite suite offers floor-to-ceiling ocean views, an expansive private terrace with splash pool and loungers, ample room to entertain, and other exceptional Four Seasons amenities.