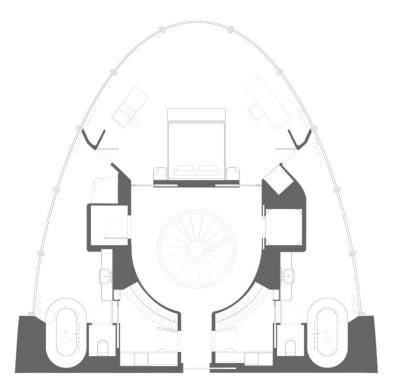

## PORTOFINO

SUITE

Our aft-facing, three-bedroom Portofino Suite keeps you connected to the sea throughout your voyage. Watch the sunset in your private splash pool, enjoy dinner on your spacious terrace, and swap stories around your circular outdoor lounger.

Residential dining and living room area

Luxurious three-bedroom suites with walk-in closets

Three marble-clad bathrooms

TOTAL SPACE | **4,219** ft² (392 m²)

**Suite:** 2,142 ft<sup>2</sup> (199 m<sup>2</sup>) **Terrace:** 2,077 ft<sup>2</sup> (193 m<sup>2</sup>)

Occupancy: Six adults and one infant or one child\*

Decks: 8 AFT

• Adjoining personal staff studio available with connecting suite.

Captivating views and expansive space, each bedroom with walk-in closets

## **PORTOFINO SUITE**