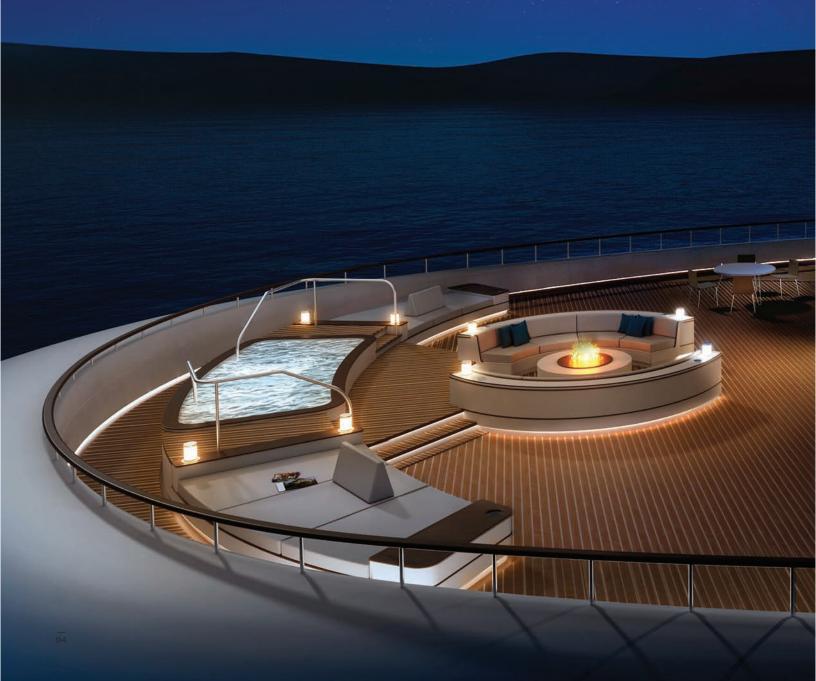

### THE SIGNATURE SUITE DIFFERENCE

Guests in Signature Suites enjoy the largest and most exclusive accommodations. Ranging from two to three bedrooms across multiple deck levels, each exquisite suite offers floor-to-ceiling ocean views, an expansive private terrace with splash pool and loungers, ample room to entertain, and other exceptional Four Seasons amenities.

Expand your view with a connecting terrace