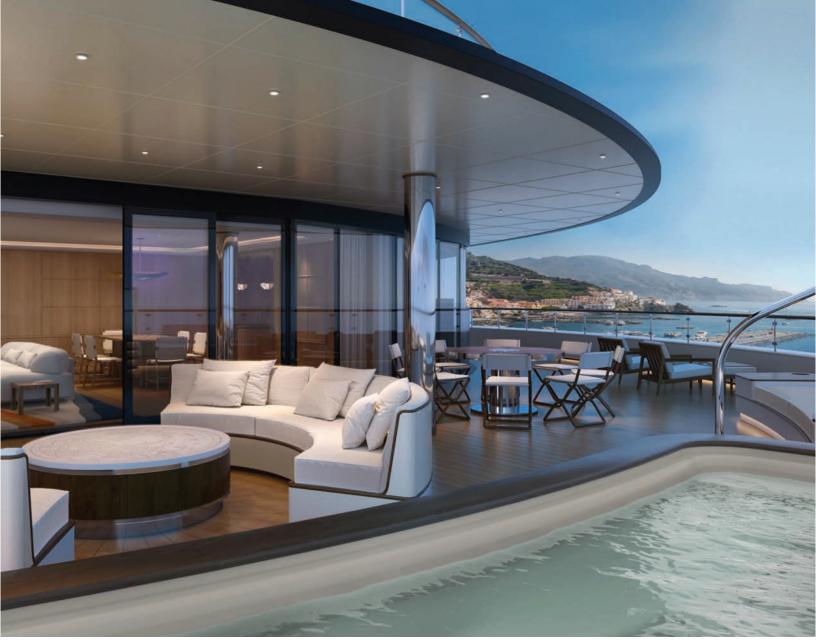

### THE SIGNATURE SUITE DIFFERENCE

Guests in Signature Suites enjoy the largest and most exclusive accommodations. Ranging from two to three bedrooms across multiple deck levels, each exquisite suite offers floor-to-ceiling ocean views, an expansive private terrace with splash pool and loungers, ample room to entertain, and other exceptional Four Seasons amenities.

Expand your view with a connecting terrace

Indulge in a sunset dip in your private splash pool, maintain your fitness in your outdoor gym, and savour unforgettable meals prepared in your personal kitchen before dining al fresco on your sprawling terrace.