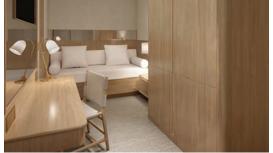

## SUPERIOR SEAVIEW

SUITES

Our Superior Seaview Suites are easily convertible and can be requested with a king bed or split bed to best accommodate your needs. Each features a double-vanity bathroom with a soaking tub and walk-in shower and ample private terrace that yields captivating ocean views.

### YOUR ACCOMMODATION

TOTAL SPACE | **807 to 893** ft² (75 to 83 m²)

Suite: 710 ft<sup>2</sup> (66 m<sup>2</sup>)

**Terrace:** 97 to 183 ft<sup>2</sup> (9 to 17 m<sup>2</sup>)

 $\label{eq:coupancy} \textbf{Occupancy} \ \textbf{Two adults and one infant or one child*}$ 