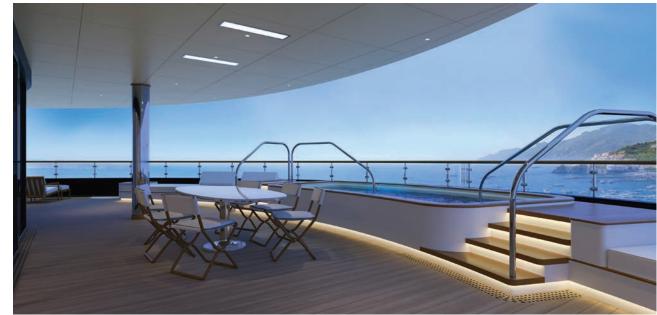

### THE SIGNATURE SUITE DIFFERENCE

Guests in Signature Suites enjoy the largest and most exclusive accommodations. Ranging from two to three bedrooms across multiple deck levels, each exquisite suite offers floor-to-ceiling ocean views, an expansive private terrace with splash pool and loungers, ample room to entertain, and other exceptional Four Seasons amenities.

Indulge in a sunset dip in your private splash pool, maintain your fitness in your outdoor gym, and savour unforgettable meals prepared in your personal kitchen before dining al fresco on your sprawling terrace.