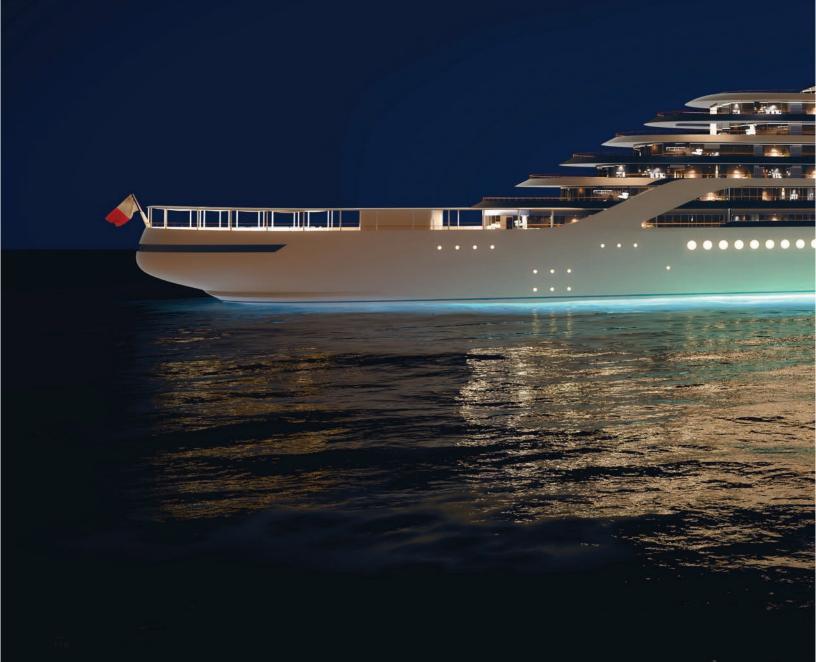

shower



Floor to ceiling views from private terrace

## SEAVIEW

SUITES

Perfect for two, our Seaview Suites are beautiful ocean retreats. Recharge in a tranquil, spacious bedroom with a double-vanity marble bathroom and enjoy endless views from your private terrace.



TOTAL SPACE | **537 to 613** ft<sup>2</sup> (50 to 57 m<sup>2</sup>)

**Suite:** 473 ft<sup>2</sup> (44 m<sup>2</sup>)

Terrace: 64 to 140 ft<sup>2</sup> (6 to 13 m<sup>2</sup>)

Occupancy Two adults, or two adults and one infant

Decks: 5, 6, 7, 8, 9, 10

• Options include one accessible suite and adjoining personal staff studio.



Tranquil, spacious bedroom with a king bed



Endless possibilities to combine Seaview Suites



Double-vanity bathroom with shower

FIND YOUR NORTH STAR

# NAVIGATE OUR DECK & FLOOR PLANS













Loft Suite
Superior Seaview Suite
Ocean Suite

**Grand Ocean Suite** Seaview Suite
PA Studio

Milos Suite
Stairs & Lifts ← Connecting Option



## **FUNNEL SUITE**



DECK 11



DECK 12

## **FUNNEL SUITE**



DECK 14



DECK 15

## LOFT SUITE



DECK 9



DECK 10

## **PORTOFINO SUITE**



## ST BARTHS SUITE



## MÁLAGA SUITE



## SAINT-TROPEZ SUITE











KING BED CONFIGURATION

SPLIT BED CONFIGURATION

## SEAVIEW SUITE