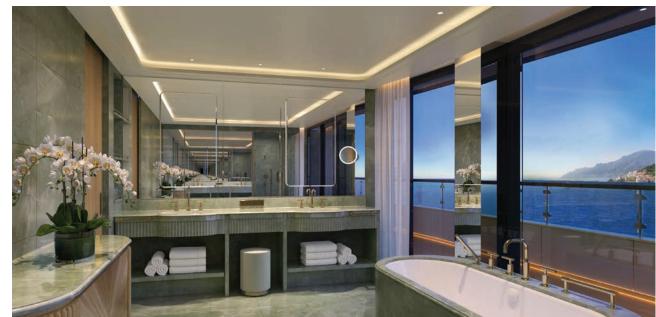

Seamless connectivity, unlock suite possibilities

Loft Suite private terrace, where sky meets sea

Along with floor-to-ceiling windows, each of our 95 suites boasts private terraces with indoor-outdoor panoramic sea views; spa-inspired, double vanity bathrooms; a walk-in closet; and an abundance of voyage-enhancing amenities. For added convenience, 12 suites also offer adjoining quarters for personal staff—the first of their kind.