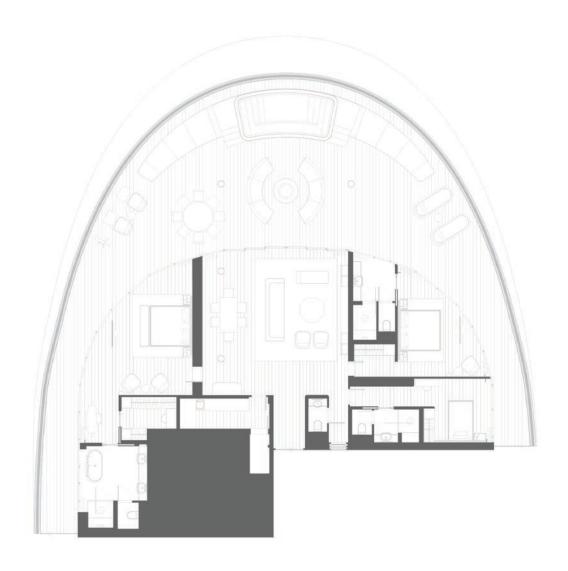

ft<sup>2</sup> (50 to 57 m<sup>2</sup>)

**Suite:** 473 ft<sup>2</sup> (44 m<sup>2</sup>)

Terrace: 64 to 140 ft<sup>2</sup> (6 to 13 m<sup>2</sup>)

Occupancy Two adults, or two adults and one infant

Decks: 5, 6, 7, 8, 9, 10

• Options include one accessible suite and adjoining personal staff studio.



Tranquil, spacious bedroom with a king bed



Endless possibilities to combine Seaview Suites



Double-vanity bathroom with shower

FIND YOUR NORTH STAR

# NAVIGATE OUR DECK & FLOOR PLANS













Loft Suite
Superior Seaview Suite
Ocean Suite

**Grand Ocean Suite** Seaview Suite
PA Studio

Milos Suite
Stairs & Lifts ← Connecting Option



## **FUNNEL SUITE**



DECK 11



DECK 12

## **FUNNEL SUITE**



DECK 14



DECK 15

## LOFT SUITE



DECK 9



DECK 10

## **PORTOFINO SUITE**



## ST BARTHS SUITE



## MÁLAGA SUITE



## SAINT-TROPEZ SUITE











KING BED CONFIGURATION

SPLIT BED CONFIGURATION

## SEAVIEW SUITE