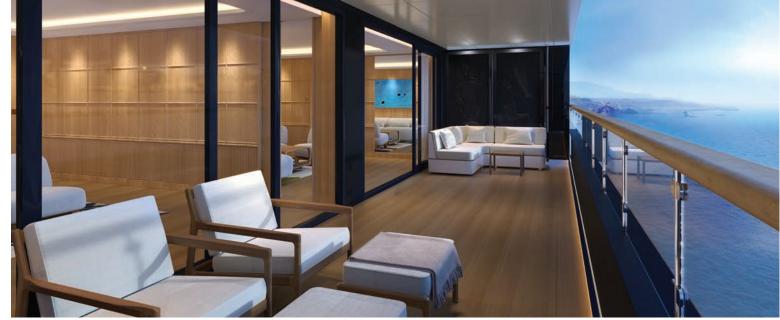

### THE SIGNATURE SUITE DIFFERENCE

Guests in Signature Suites enjoy the largest and most exclusive accommodations. Ranging from two to three bedrooms across multiple deck levels, each exquisite suite offers floor-to-ceiling ocean views, an expansive private terrace with splash pool and loungers, ample room to entertain, and other exceptional Four Seasons amenities.

### TAILORED TO PERFECTION

Your suite adapts to your vision, allowing you to select the one that precisely meets your needs—and for an unrivalled level of exclusivity, you may even custom-build your own accommodation space. Numerous suites connect vertically or horizontally to accommodate larger travelling parties, offering various configurations and full private deck add-ons to maximize space.