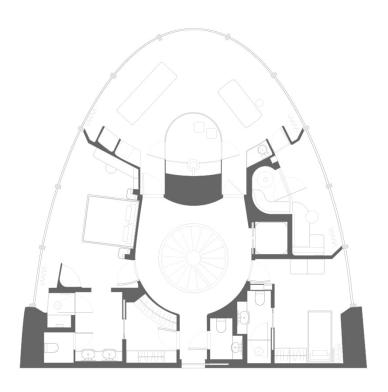

## LOFT

SUITE

It's easy to feel at home in our Loft Suite, featuring three bedrooms, a private splash pool, and an outdoor gym. Relax in your personal sauna and steam room, gather for meals on your private terrace, and soak in endless views through wraparound windows that span two levels. For those travelling in a group, our Loft Suite can connect with up to seven neighbouring suites to accommodate up to 20 guests.

Elevated, three-bedroom comfort, each with walk-in closets

Three double vanity bathrooms

Elegant entertaining, signature style

TOTAL SPACE | **7,952** ft<sup>2</sup> (739 m<sup>2</sup>)

Suite: 3,562 ft<sup>2</sup> (331 m<sup>2</sup>) **Terrace:** 4,390 ft<sup>2</sup> (408 m<sup>2</sup>)

Occupancy: Six adults and one infant or one child\*

Decks: 9, 10 AFT

Poolside lounge area and option to connect with one suite

## LOFT SUITE

DECK 9

DECK 10