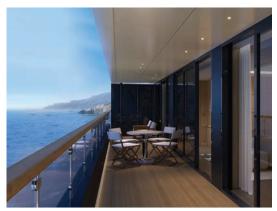

Seamless connectivity, unlock suite possibilities

Loft Suite private terrace, where sky meets sea

Along with floor-to-ceiling windows, each of our 95 suites boasts private terraces with indoor-outdoor panoramic sea views; spa-inspired, double vanity bathrooms; a walk-in closet; and an abundance of voyage-enhancing amenities. For added convenience, 12 suites also offer adjoining quarters for personal staff—the first of their kind.

Expand your view with a connecting terrace