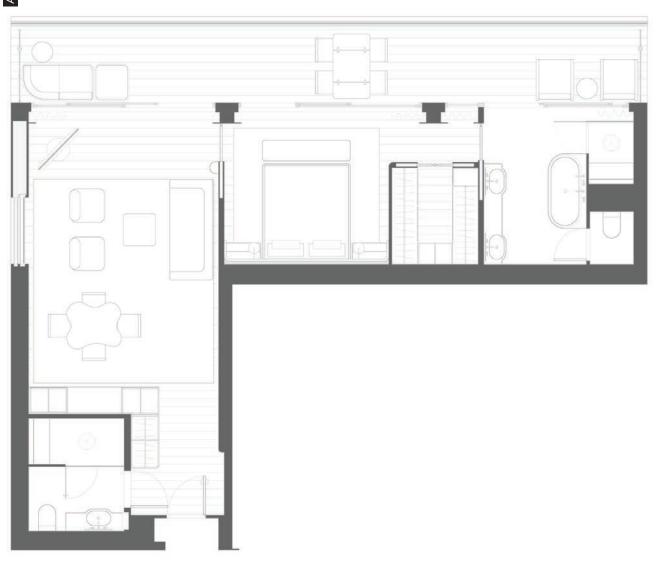

## PORTOFINO

SUITE

Our aft-facing, three-bedroom Portofino Suite keeps you connected to the sea throughout your voyage. Watch the sunset in your private splash pool, enjoy dinner on your spacious terrace, and swap stories around your circular outdoor lounger.

Residential dining and living room area

Luxurious three-bedroom suites with walk-in closets

Three marble-clad bathrooms

TOTAL SPACE | **4,219** ft² (392 m²)

**Suite:** 2,142 ft<sup>2</sup> (199 m<sup>2</sup>) **Terrace:** 2,077 ft<sup>2</sup> (193 m<sup>2</sup>)

Occupancy: Six adults and one infant or one child\*

Decks: 8 AFT

• Adjoining personal staff studio available with connecting suite.

Captivating views and expansive space, each bedroom with walk-in closets

## **PORTOFINO SUITE**