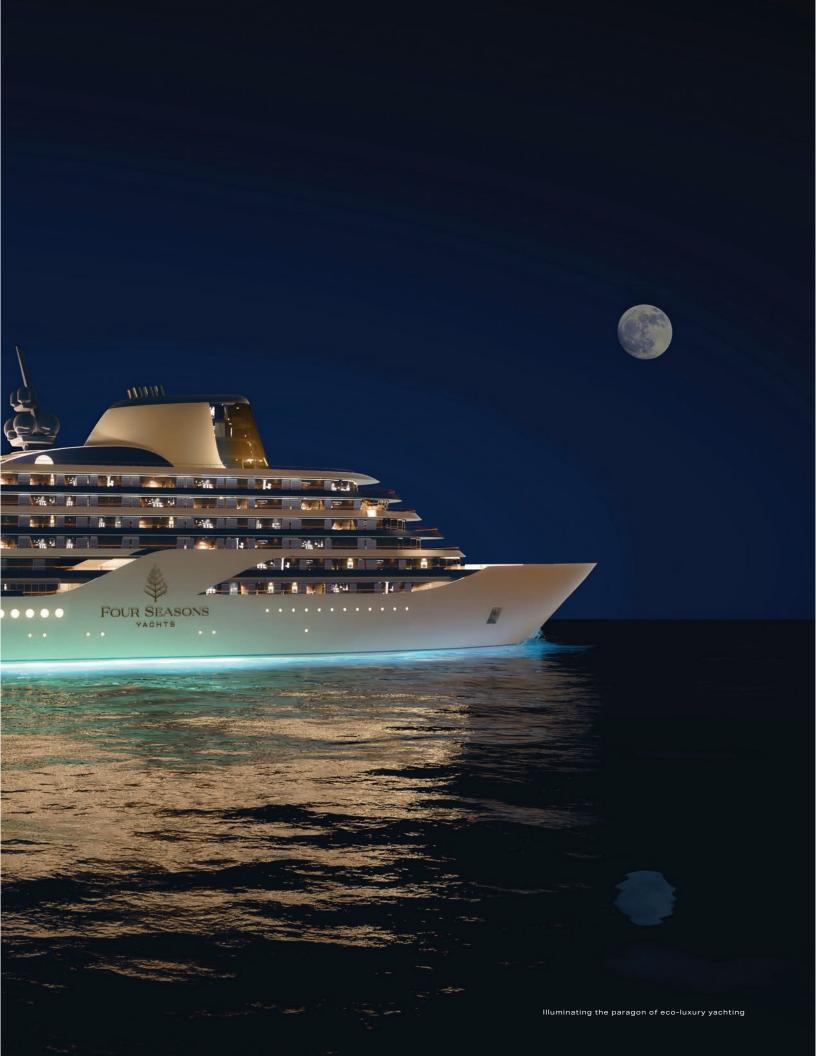

hower



Floor to ceiling views from private terrace

## SEAVIEW

SUITES

Perfect for two, our Seaview Suites are beautiful ocean retreats. Recharge in a tranquil, spacious bedroom with a double-vanity marble bathroom and enjoy endless views from your private terrace.



TOTAL SPACE | **537 to 613** ft<sup>2</sup> (50 to 57 m<sup>2</sup>)

**Suite:** 473 ft<sup>2</sup> (44 m<sup>2</sup>)

Terrace: 64 to 140 ft<sup>2</sup> (6 to 13 m<sup>2</sup>)

Occupancy Two adults, or two adults and one infant

Decks: 5, 6, 7, 8, 9, 10

• Options include one accessible suite and adjoining personal staff studio.



Tranquil, spacious bedroom with a king bed



Endless possibilities to combine Seaview Suites



Double-vanity bathroom with shower

FIND YOUR NORTH STAR

# NAVIGATE OUR DECK & FLOOR PLANS













Loft Suite
Superior Seaview Suite
Ocean Suite

**Grand Ocean Suite** Seaview Suite
PA Studio

Milos Suite
Stairs & Lifts ← Connecting Option



## **FUNNEL SUITE**



DECK 11



DECK 12

## **FUNNEL SUITE**



DECK 14



DECK 15

## LOFT SUITE



DECK 9



DECK 10

## **PORTOFINO SUITE**



## ST BARTHS SUITE



## MÁLAGA SUITE



## SAINT-TROPEZ SUITE











KING BED CONFIGURATION

SPLIT BED CONFIGURATION

## SEAVIEW SUITE