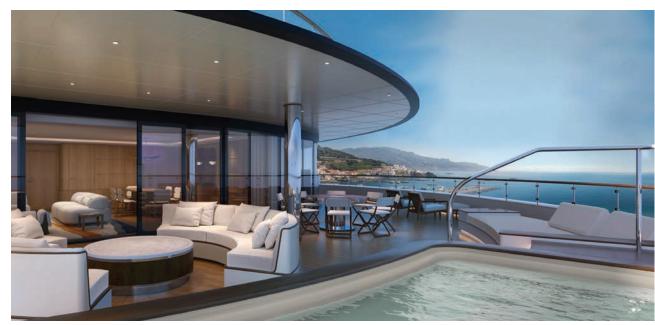

### THE SIGNATURE SUITE DIFFERENCE

Guests in Signature Suites enjoy the largest and most exclusive accommodations. Ranging from two to three bedrooms across multiple deck levels, each exquisite suite offers floor-to-ceiling ocean views, an expansive private terrace with splash pool and loungers, ample room to entertain, and other exceptional Four Seasons amenities.

Indulge in a sunset dip in your private splash pool, maintain your fitness in your outdoor gym, and savour unforgettable meals prepared in your personal kitchen before dining al fresco on your sprawling terrace.