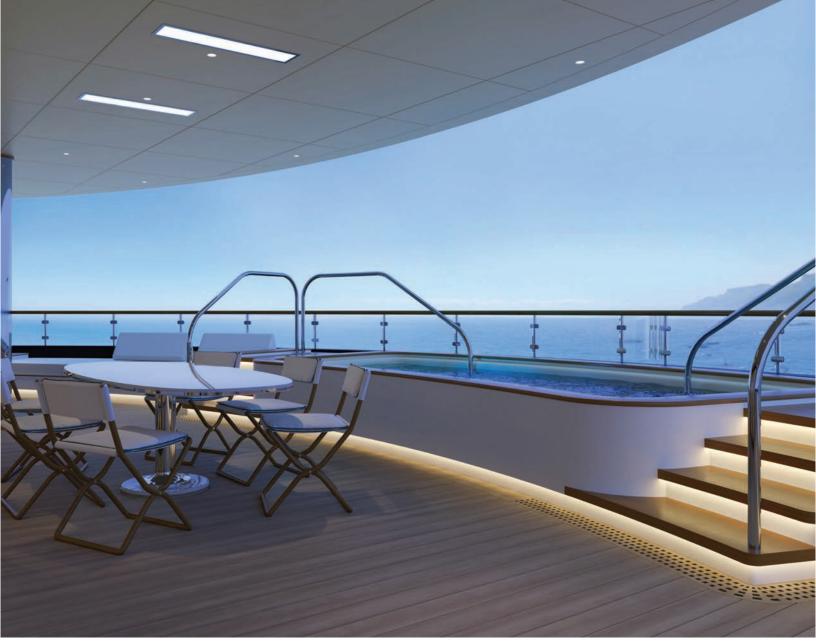

### THE SIGNATURE SUITE DIFFERENCE

Guests in Signature Suites enjoy the largest and most exclusive accommodations. Ranging from two to three bedrooms across multiple deck levels, each exquisite suite offers floor-to-ceiling ocean views, an expansive private terrace with splash pool and loungers, ample room to entertain, and other exceptional Four Seasons amenities.

Indulge in a sunset dip in your private splash pool, maintain your fitness in your outdoor gym, and savour unforgettable meals prepared in your personal kitchen before dining al fresco on your sprawling terrace.